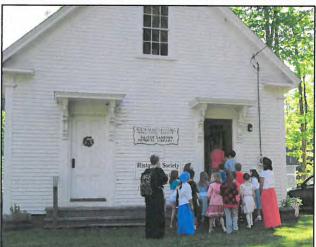

The photos in this year's Town Report highlight historic structures around town. We hope you enjoy the photos of these wonderful buildings from our past.