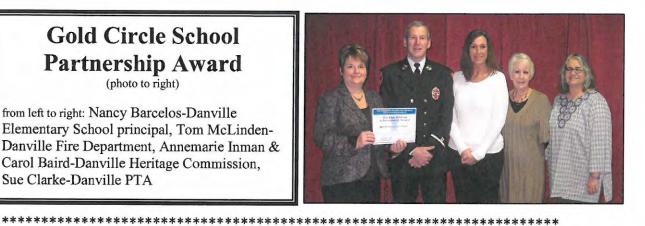

ution towards preserving historic town-owned structures. The Heritage Fund is dedicated to public purposes and donations to the fund are therefore tax deductible under section 170(c)(1) of the Internal Revenue Code. Arrangements for donations may be made by contacting the Heritage Commission.

Carol Baird, Chairman Aamber-Rose McIntyre, Vice Chairman William W. Gard, Member Linda Roth, Member

Annemarie Inman, Selectman Member Gabrielle Baechtold, Alternate Nicole DeSantis, Liaison-Danville Elementary School Laurie J. Crevatis, Clerk

## **Gold Circle School** Partnership Award (photo to right)

from left to right: Nancy Barcelos-Danville Elementary School principal, Tom McLinden-Danville Fire Department, Annemarie Inman & Carol Baird-Danville Heritage Commission, Sue Clarke-Danville PTA



# Danville Elementary School Colonial Day (photos helow)









#### **Planning Board 2012 Report**

In 2012, the Danville Planning Board saw renewed interest in residential development and new interest in commercial development within the Town. While the state of the economy certainly impacted development for the past few years, 2012 turned out to be a busy year for the Planning Board. Although development has not returned to the levels seen prior to 2008, it is clear that the Town is once again attractive to developers. Long-term, the Planning Board anticipates that growth will continue due to the Town's location and rural environment.

In 2012, the Board saw an increase in both commercial development and multi-family development. Two commercial developments were approved on the sout