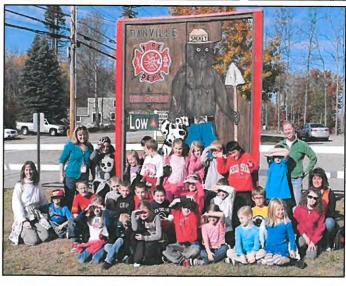

As we delve into 2013, we would like to bring focus on the wonderful history of the Town and particularly note the importance of the Town's buildings as they are passed on to the next generation. We are rich with architecture and every building has a story to tell. Exciting in 2013, the Webster Stagecoach Stop and Store is slated to open to visitors after its major transformation draws to completion. The Board would like to thank the Heritage Commission, members of the Danville Elementary School and several wonderful volunteers for their efforts and assistance in organizing Danville Colonial Day for the school children. The day provided a wonderful opportunity for them to learn more about the town's historic buildings, ask questions and draw on their imagination. What a truly invaluable initiative!!