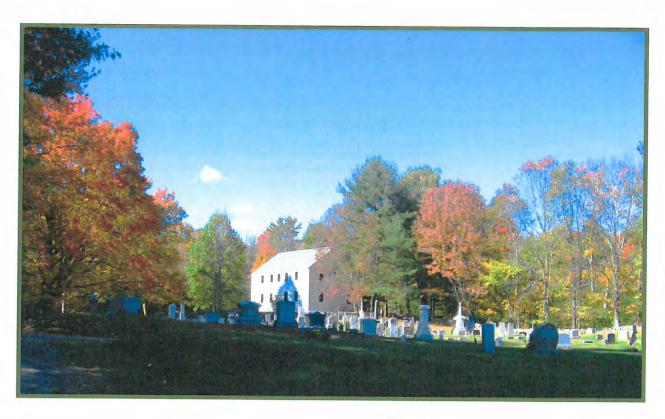

Jack lived longer in Danville than anywhere else. He loved this town, and this town is better off because he was here. Jack is buried in the Old Meeting House cemetery, there in the shadow of his beloved building.

The photos in this year's Town Report highlight historic structures around town. We hope you enjoy the photos of these wonderful buildings from our past.