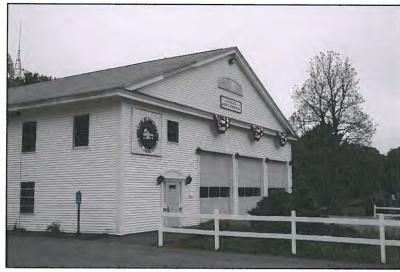

The photos in this year's Town Report highlight historic structures around town. We hope you enjoy the photos of these wonderful buildings from our past.

Trash Removal
Casella Waste Systems, Inc.

Town Attorney Peter J. Loughlin, Esq

Town Seal as seen on the front of the Kimball Safety Complex

1886 Town Hall