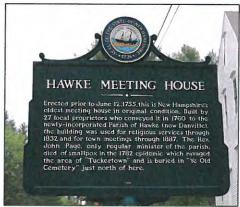

Jack served for many years as president of the Olde Meetinghouse Association, the group that oversees and preserves this marvelous specimen of antiquity. He was also a member of the Zoning Board of Adjustment since 1996, serving as its chairman from 2009 until his death. He always ensured the applicants and board members stayed on topic. Trifling in trivialities was not allowed in the meetings at which he presided.

Jack lived longer in Danville than anywhere else. He loved this town, and this town is better off because he was here. Jack is buried in the Old Meeting House cemetery, there in the shadow of his beloved building.