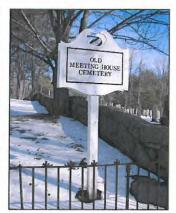

Jack lived longer in Danville than anywhere else. He loved this town, and this town is better off because he was here. Jack is buried in the Old Meeting House cemetery, there in the shadow of his beloved building.