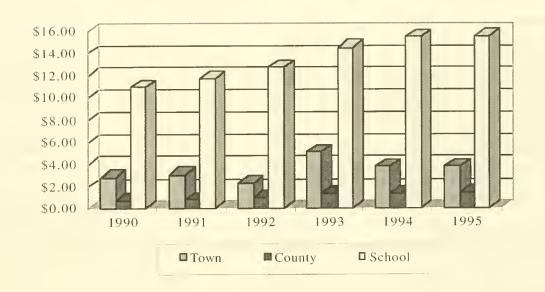

# Tax Rate Analysis

1990 - 1995

|                          | 1990                   | 1991                   | 1992                   | 1993                    | 1994                    | 1995                    |
|--------------------------|------------------------|------------------------|------------------------|-------------------------|-------------------------|-------------------------|
| Town<br>County<br>School | \$2.84<br>.77<br>10.89 | \$3.09<br>.81<br>11.70 | \$2.30<br>.95<br>12.75 | \$5.13<br>1.30<br>14.47 | \$3.77<br>1.30<br>15.43 | \$3.76<br>1.43<br>15.51 |
| Totals                   | \$14.50                | \$15.60                | \$16.00                | \$20.90                 | \$20.50                 | \$20.70                 |