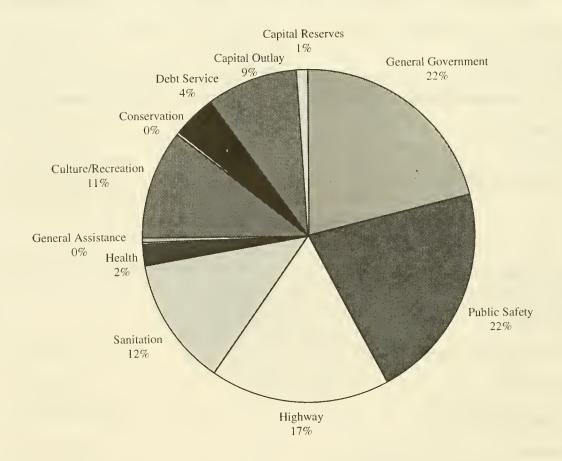

# 1995 Appropriations Summary

| General Government | \$523,834.00 |
|--------------------|--------------|
| Public Safety      | 528,580.00   |
| Highway            | 434,408.00   |
| Sanitation         | 308,300.00   |
| Health             | 59,730.00    |
| General Assistance | 11,000.00    |
| Culture/Recreation | 265,363.00   |
| Conservation       | 4,886.00     |
| Debt Service       | 105,920.00   |
| Capital Outlay     | 215,000.00   |
| Capital Reserves   | 31,000.00    |