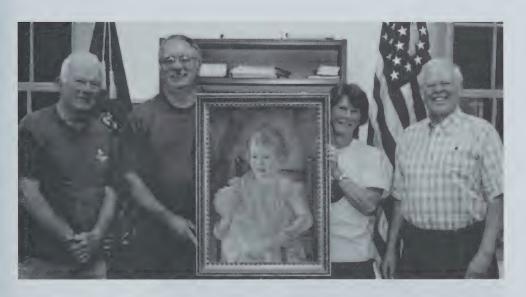

### Dedicated to Hershner Cross

who died on December 15, 2015 at the age of 99 years, ten months

The 2015 Annual Report is dedicated to Hershner Cross, Resident and Benefactor of the Town of Randolph

Hersh was influential in many ways in changing the Town of Randolph. He was a founding member of the Randolph Foundation and the inspiration behind the communications provided by the Foundation which have united our community. He also contributed the organ to the Randolph Church.

His most extraordinary gift to the Town enabled the development and enlargement of the Town Hall complex, resulting in a truly wonderful Community Center which has become the heart of activities in Randolph. His only wish was that the meeting hall be named not for him, but for his family.