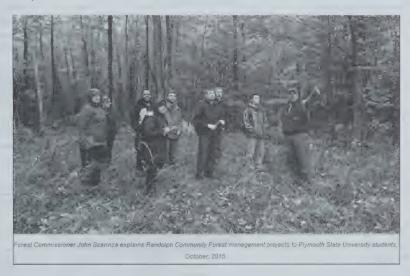

the US Forest Service and the Randolph Community Forest. Ranger Stewart, or as we know her more informally as "Katie" retired at the end of 2015 having served the USFS for 33 years. At her retirement gathering she was described by her peers as a "Rangers' Ranger" a very high compliment within the internal ranks of the USFS. On a more local level, those of us who have worked with Ranger Stewart would like to thank her for personally being a mentor and a friend, dedicated to working closely with the Randolph Forest Commission, all for the goal of ensuring that the mutual resources of the lands of the Randolph Community Forest and the adjacent lands of the White Mountain National Forest are intelligently and dutifully managed and protected for future generations to enjoy. Thank you Katie!!



Respectfully Submitted, The Randolph Forest Commission

## **Forest Commission** Profit & Loss Budget vs. Actual September 2014 through August 2015

|         |                                                 | Sep '14 - Aug 15 | 2015<br>Budget | 2016<br>Budget |
|---------|-------------------------------------------------|------------------|----------------|----------------|
| Ir      | ncome                                           |                  |                |                |
|         | 3200 · Grants & Gifts                           |                  |                |                |
|         | 3240 · Randolph Foundation                      | 21,229.00        |                |                |
|         | 3270 · Wildlife Transects                       | 180,000.00