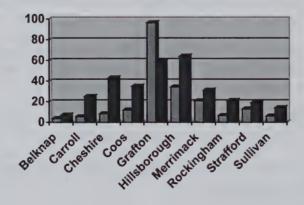

TICS**

(All fires reported as of October 2012) (Figures do not include fires under the jurisdiction of the White Mountain National Forest)

| COUNTY STATISTICS |       |       |  |  |  |
|-------------------|-------|-------|--|--|--|
| County            | Acres | # of  |  |  |  |
|                   |       | Fires |  |  |  |
| Belknap           | 3.6   | 7     |  |  |  |
| Carroll           | 5.5   | 25    |  |  |  |
| Cheshire          | 8.3   | 43    |  |  |  |
| Coos              | 11.8  | 35    |  |  |  |
| Grafton           | 96.5  | 59    |  |  |  |
| Hillsborough      | 34.2  | 64    |  |  |  |
| Merrimack         | 20.8  | 31    |  |  |  |
| Rockingham        | 6.4   | 21    |  |  |  |
| Strafford         | 12.9  | 19    |  |  |  |
| Sullivan          | 6     | 14    |  |  |  |





| <b>CAUSES OF</b> | FIRES REPORTED            | Total          | Fires          | <b>Total Acres</b> |
|------------------|---------------------------|----------------|----------------|--------------------|
| Arson            | 14                        | 2012           | 318            | 206                |
| Debris           | 105                       | 2011           | 125            | 42                 |
| Campfire         | 14                        | 2010           | 360            | 145                |
| Children         | 15                        | 2009           | 334            | 173                |
| Smoking          | 17                        | 2008           | 455            | 175                |
| Railroad         | 0                         |                |