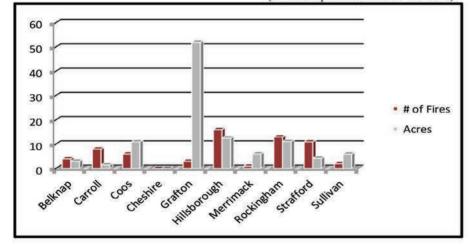

| Notes   |                    |                                    |                                   | 2,500 2027 will be 300 years         |                                     |                                       |                                       |                                   |                                   | 16,000 \$6,000 Locke Lake & \$10,000 Town |                                   |                              |                        |                |  |  |  |  |  |  |  |  |  |  |  |
|---------|--------------------|------------------------------------|-----------------------------------|--------------------------------------|-------------------------------------|---------------------------------------|---------------------------------------|-----------------------------------|-----------------------------------|-------------------------------------------|-----------------------------------|------------------------------|------------------------|----------------|--|--|--|--|--|--|--|--|--|--|--|
| 2018    | <b>Budget Comm</b> | 20,000                             | 50,000                            | 2,500                                | 1                                   | 1                                     | 1                                     | _                                 | 10,000                            | 16,000                                    | 4,000                             | 10,000                       | 412,504                | 5,217,327      |  |  |  |  |  |  |  |  |  |  |  |
| 2018    | Selectmen          | 20,000                             | 20,000                            | 2,500                                | 1                                   | 1                                     | 1                                     | ~                                 | 10,000                            | 16,000                                    | 4,000                             | 10,000                       | 412,504                | 5,253,378      |  |  |  |  |  |  |  |  |  |  |  |
| 2017    | Expended ytd       | 20,000                             | 20,000                            | 2,500                                | 1                                   | 2,000                                 | 100,000                               | ~                                 | 10,000                            | 16,000                                    |                                   | 2,000                        | 508,502                | 4,758,011      |  |  |  |  |  |  |  |  |  |  |  |
| 2017    | Town Meeting       | 20,000                             | 20,000                            | 2,500                                | 1                                   | 2,000                                 | 100,000                               | _                                 | 10,000                            | 16,000                                    |                                   | 2,000                        | 508,502                | 4,963,856      |  |  |  |  |  |  |  |  |  |  |  |
| ACCOUNT |                    | 4915-2-931 Hwy Dept Hvy Eq Cap Res | 4915-8-930 Fire Rescue Exp. Trust | 4916-2-930 Barnstead 300 Yr Cele Exp | 4915-4-930 Parks & Rec Bldg Cap Res | 4915-4-933 Historical Society Cap Res | 4915-2-932 Public Safety Bldg Cap Res | 4916-4-930 Emer Prepare Exp Trust | 4915-3-931 Municipal Computer Exp | 4915-6-930 Milfoil Treat Exp Trust        | 4915-6- Library Computer Exp Trst | 4916-6-930 Cistern Exp Trust | TOTAL OPER. TRANS. OUT | TOTAL EXPENSES |  |  |  |  |  |  |  |  |  |  |  |