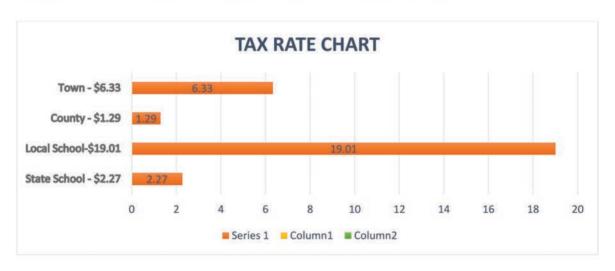

VAGE, JOHN           | 228.31          |
| TASKER, KAYLA          | 1,846.48        |
| TASKER, ROSCOE         | 193.48          |
| TROY, CAROL            | 7,086.13        |
| VERVILLE, RONALD       | 46.65           |
| WHITE, KENNETH         | <u>6,120.17</u> |
| TOTAL                  | 92,068.55       |
|                        |                 |

#### COMPARISON OF TAX RATE

| YEAR   | 2012  | 2013  | 2014  | 2015  | 2016  | 2017  |
|--------|-------|-------|-------|-------|-------|-------|
| Town   | 5.50  | 5.24  | 5.30  | 5.98  | 5.88  | 6.33  |
| County | 1.49  | 1.32  | 1.28  | 1.35  | 1.27  | 1.29  |
| School | 14.10 | 14.31 | 15.06 | 17.44 | 17.82 | 19.01 |
|        | 2.47  | 2.63  | 2.32  | 2.38  | 2.28  | 2.27  |
| Totals | 23.56 | 23.50 | 23.96 | 27.15 | 27.25 | 28.90 |



## TAX RATE BREAKDOWN

| Net Town Appropriation               | \$2,832,877.00  |
|--------------------------------------|-----------------|
| Approved School Tax Effort           | 8,504,905.00    |
| State Education Tax                  | 995,162.00      |
| Approved County Tax Effort           | 577,636.00      |
| Total Property Tax Assessed          | \$12,910,580.00 |
| Less War Credits                     | (179,500.00)    |
| <b>Total Property Tax Commitment</b> | \$12,731,080.00 |

## TOWN'S TOTAL EQUALIZED ASSESSED VALUE

| YEAR:  | 2013        | 2014        | 2015        | 2016        | 2017        |
|--------|-------------|-------------|-------------|-------------|-------------|
| VALUE: | 430,146,314 | 428,929,229 | 449,388,144 | 479,880,284 | unavailable |
| RATIO: | 107.4