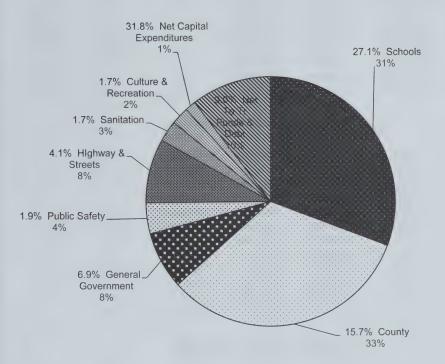

#### **Table of Contents**

| Appreciation Page                    | 1  |
|--------------------------------------|----|
| Table of Contents                    | 2  |
| Officers for 2014                    | 3  |
| Warrant                              | 5  |
| Resolution                           | 8  |
| Finances                             |    |
| Revenues & Receipts                  | 9  |
| Appropriations & Payments            | 10 |
| Tax Rate Computation                 | 14 |
| Tax Collector's Report (MS-60)       | 15 |
| Tax Rate Breakdown Chart             | 18 |
| Previous Years Records               | 19 |
| Taxpayer Listing                     | 21 |
| School Cooperative Apportionment     | 31 |
| Remembering Mary Gail Scott          | 32 |
| Long Term Planning                   | 33 |
| Trust Fund Report                    | 35 |
| Schedule of Town Property            | 36 |
| Balance Sheet                        | 37 |
| Treasurer's Report                   | 38 |
| Stipends Paid                        | 39 |
| Reports from Town Officials          |    |
| Selectmen's Report                   | 41 |
| Auditor's Report                     | 43 |
| Town Clerk's Report                  | 44 |
| Election Results for 2014            | 45 |
| Land Use Ordinance Results           | 46 |
| 2014 Town Meeting Minutes            | 47 |
| Library Report                       | 52 |
| Budget                               | 53 |
| Treasurer's Report                   | 54 |
| Police Report                        | 57 |
| Fire Department Report               | 58 |
| Forest Fire Warden Report            | 59 |
| Life Squad Report                    | 61 |
| Cemetery Trustees Report             | 62 |
| Conservation Commission Report       | 64 |
| Forest Commission Report             | 66 |
| Planning Board Report                | 70 |
| Gorham Learning Center Annual Report | 71 |
| Family Resource Center Annual Report | 72 |
| AVRRDD Annual Report                 | 73 |
| Northern Human Services              | 74 |
| Tri County Community Action Report   | 76 |
| Reports from State Officials         | 78 |
| Vital Statistics                     | 80 |
|                                      |    |