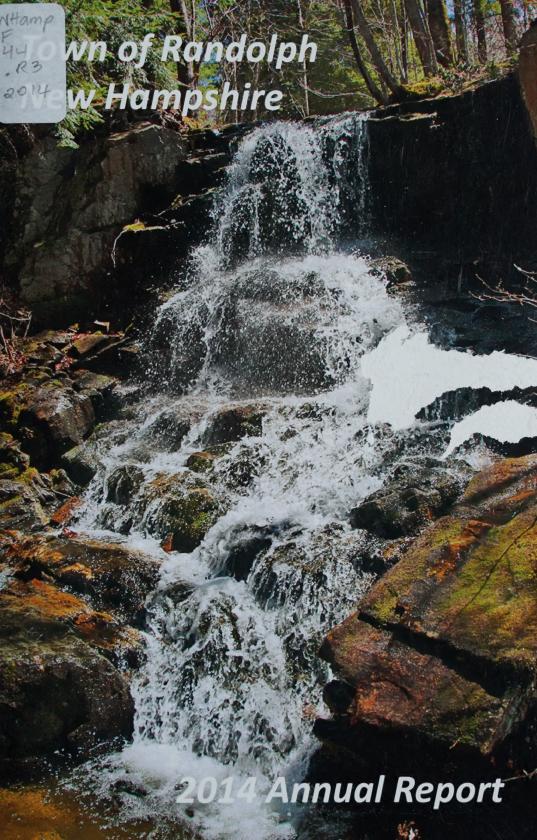

## 2014 Annual Town Report Town of Randolph, New Hampshire

January 1st through December 31st 2014

**Directory of Town Services & Boards** 

Inside front and back covers

Cover Picture - Rollo Falls by Mary Gail Scott