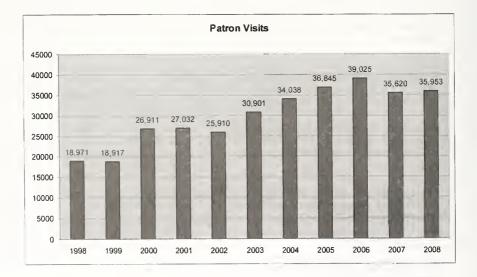

ortable cart, Summer Reading performers, and many adult audio books. They also sponsored the very popular Ice Cream Social to kick off the summer reading program.

As a community service project, Sandown resident and Timberlane senior Christopher LoBonte spearheaded the painting of the handrails along the library walkway. A special thank you to Chris and his crew, Sandown resident Ryan Angers and Atkinson resident Brett Lundy for all their hard work.

On a personal note, as a Sandown resident for 36 years I am honored to once again be serving my neighbors and friends as the Library Director. The library staff and I look forward to working with all of you in 2009.

Respectfully submitted,

Jarhara Lachaner

Barbara Lachance, MLS Library Director

# Sandown Public Library 2008 Statistics





# 2008 Sandown Public Library Treasurers Report

| Income                             |            |
|------------------------------------|------------|
| Appropriation                      | 248,495.24 |
| Copier/Card Income                 | 717.50     |
| Fines Income                       | 4,034.35   |
| Interest Income                    | 4,283.38   |
| Non-Resident Fee                   | 105.00     |
| Donations Income                   | 2,799.00   |
| Grant Income                       | 302.40     |
| Total Income                       | 260,736.87 |
| Expense                            |            |
| Contract Services                  | 2,587.50   |
| Technology                         | 13,203.39  |
| Equipment                          | 4,440.87   |
| Management Material