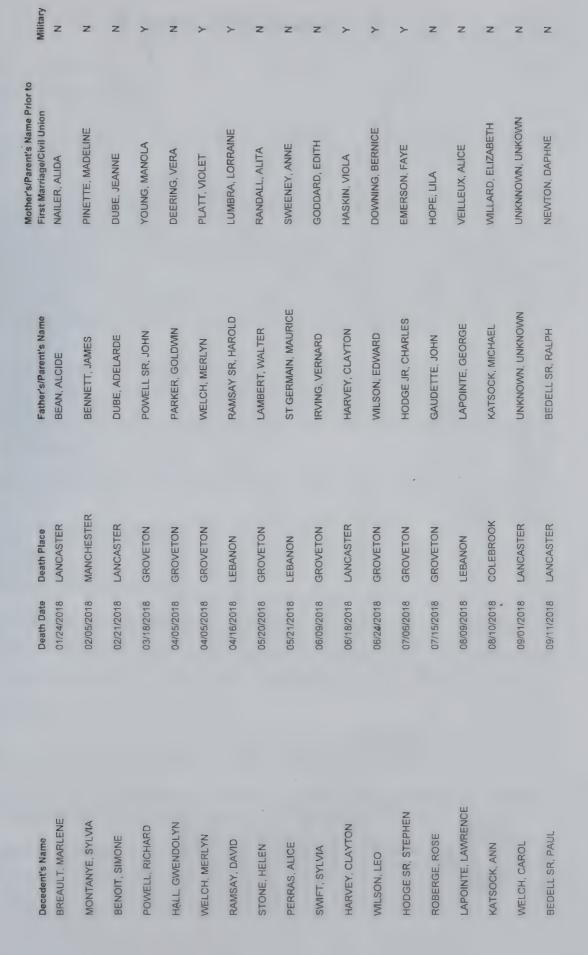

| LITTLETON, NH     | BERLIN,NH         | LITTLETON, NH    | LITTLETON, NH | LITTLETON, NH |
| Birth Date 08/24/2018                      | 09/16/2018    | 10/16/2018       | 11/17/2018        | 11/19/2018        | 11/29/2018       | 12/01/2018    | 12/04/2018    |

BILODEAU, NICHOLE LABONVILLE, BRITTANY

YOUNG, SAMANTHA COUTURE, CARRIE

Mother's Name CARON, JENNIFER BOISSELLE, CARISSA

ST CYR, ELISE

GILCRIS, TRACEY

Total number of records 8

GILCRIS, ETHAN ALEXANDER

CARON, PARKER ANTHONY YOUNG, KENDALL GORDON

Child's Name

COUTURE, LIAM LINCOLN BILODEAU, RYDER SYLVIO

HUCKINS, BRIAR WILLOW ST CYR, ALDEN ROSAIRE GAUDETTE, ELIJAH PAUL

# 12/31/2018

# DEPARTMENT OF STATE DIVISION OF VITAL RECORDS ADMINISTRATION

# RESIDENT DEATH REPORT 01/01/2018 - 12/31/2018 --NORTHUMBERLAND, NH --





# DEPARTMENT OF STATE DIVISION OF VITAL RECORDS ADMINISTRATION

# RESIDENT DEATH REPORT 01/01/2018 - 12/31/2018 -NORTHUMBERLAND, NH -

| Decedent's Name   | Death Date | Death Place    | Father's/Parent's Name | Mother's/Parent's Name Prior to<br>First Marriage/Civil Union | Military |
|-------------------|------------|----------------|------------------------|---------------------------------------------------------------|----------|
| SANDILLO, STEVEN  | 09/18/2018 | NORTHUMBERLAND | SANDILLO SR, ROBERT    | COLLUM, EDNA                                                  | >        |
| FIELD, DENNIS     | 10/01/2018 | LANCASTER      | FIELD, PAUL            | DERBY, JOYCE                                                  | Z        |
| EMERSON, KATHLEEN | 10/09/2018 | GROVETON       | G