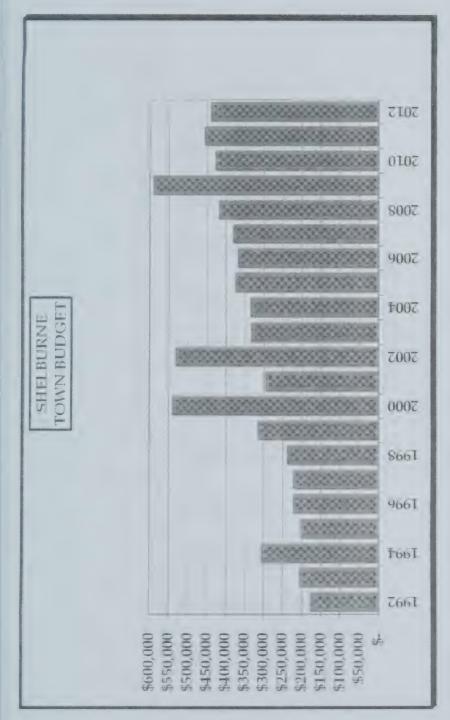

A 33:8 & 33:7-b.           | 80,000                |
| 5. Mandatory Assessments                                                               |                       |
| 6. Total exclusions (Sum of rows 2 - 5)                                                | <80,002 >             |
| 7. Amount recommended less recommended<br>Exclusion amounts (line 1 less line 6)       | 495,357               |
| 8. Line 7 times 10%                                                                    | 49,536                |
| 9. Maximum Allowable Appropriations (lines 1 + 8)                                      | 624,895               |

Line 8 is the maximum allowable increase to budget committee's recommended budget.

Attach a copy of this completed supplemental schedule to the back of the budget form.









# REPORTS OF OFFICERS AND COMMITTEES



# SELECTPERSONS REPORT

The Board of Selectpersons has had a busy year trying to address various issues. The Selectmen held 31 meetings (approximately 80 hours) and two public hearings - one accepting insurance money and one to receive comments before accepting the new Flood Insurance study and Flood Plain maps.

In March the town will purchase Avitar's computerized town clerk program. This purchase has made the municipal part of registration more efficient since renewals do not have to be totally re-typed. Customers and users have been very happy with this change. There is still no movement on the town clerk becoming a municipal agent.

The Board met several times with Fire Department Officers to keep the lines of communication open in prepa