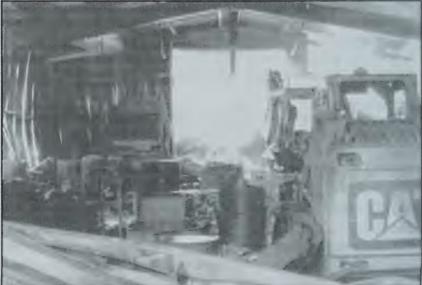

To the citizens of Shelburne: Thank you for your support and understanding as we faced the aftermath of the Transfer Station Fire and wade through the slow process of clean up and rebuilding.