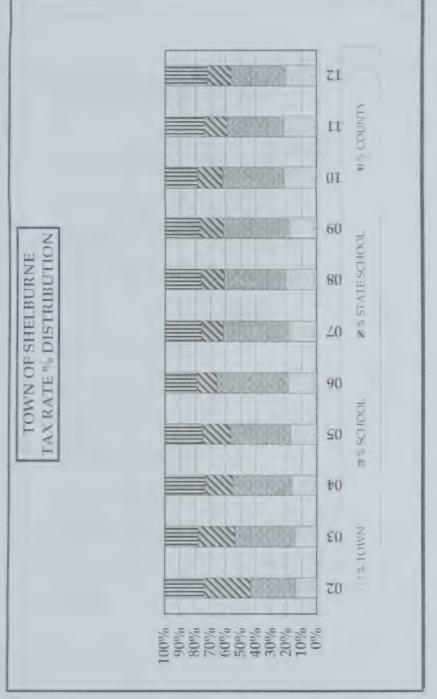

| Net County Tax Assessment<br>Total of Town, School & County<br>Less: War Service Credit | 348,486<br>\$1,173,294<br>-4,000 |
|-----------------------------------------------------------------------------------------|----------------------------------|
| Property Taxes to be raised                                                             | \$1,169,294                      |
| Net Assessed Valuation<br>Assessed Valuation- no utilities                              | \$81,527,665<br>\$49,981,465     |
| The tax rate breaks down as follows:                                                    |                                  |
| Town: \$                                                                                | 3.13 per \$ 1,000                |
| Local School: \$                                                                        | 5.52 per \$ 1,000                |
| State School: \$                                                                        | 2.40 per \$ 1,000                |
| County: \$                                                                              | 4.27 per \$ 1,000                |

\$ 15.32 per \$ 1,000

Total

Note: Shelburne's equalized valuation ratio for 2012 was 100%

| Overdrafts                  | \$ 850.14    |                        | 0.00             | 0.00          | 0.00                    | 285.28            | 0.00              | 00.00                        | 0.00       | 0.00      | 0.00                 | 0.00      | 0.00      | 4,660.17  | 00.00       | 0.00                | 264.38               | 0.00     | 765.90    | 1,214.36             | 0.00            | 0.00           | 0.00     | 0.00               | 0.00     | 233.70          | 0.00                           | 0.00                       | 0.00                      | 00.00                            | 0.00                   | 0.00                           | 0.00        | 0.00                     | 0.00                     | 8,273.93   |
|-----------------------------|--------------|------------------------|------------------|---------------|-------------------------|-------------------|-------------------|------------------------------|------------|-----------|----------------------|-----------|-----------|-----------|-------------|---------------------|----------------------|----------|-----------|----------------------|-----------------|----------------|----------|--------------------|----------|-----------------|--------------------------------|----------------------------|---------------------------|----------------------------------|------------------------|--------------------------------|-------------|--------------------------|--------------------------|------------|
| Unexpended Balances         | \$ 0.00      | 1,491.97               | 1,955.53         | 3,550.04      | 0.00                    | 0.00              | 2,265.40          | 6,224.84                     | 688.45     | 109.63    | 0.61                 | 0.00      | 0.27      | 0.00      | 2,346.58    | 767.85              | 0.00                 | 0.46     | 0.00      | 0.00                 | 1.00            | 200.00         | 4,700.00 | 1,719.10           | 0.00     | 0.00            | 0.02                           | 0.00                       | 0.00                      | 800.00                           | 0.00                   | 0.00                           | 2,000.00    | 0.00                     | 0.00                     | 28,821.75  |
| Expenditures                | \$ 27,600.14 | 8,458.03               | 18,475.47        | 449.96        | 7,350.00                | 48,510.28         | 534.60            | 28,575.16                    | 3,311.55   | 12,590.37 | 511.39               | 14,000.00 | 11,867.73 | 21,310.17 | 153.42      | 1,732.15            | 3,314.38             | 2,343.54 | 66,860.90 | 38,664.36            | 629.00          | 0.00           | 300.00   | 2,280.90           | 1,150.00 | 633.70          | 499.98                         | 0.00                       | 0.00                      | 0.00                             | 1,000.00               | 2,000.00                       | 0.00        | 67,100.00                | 24,000.00                | 416,207.18 |
| Amount of Appropriation     | \$ 26,750.00 | 9,950.00               | 20,431.00        | 4,000.00      | 7,350.00                | 48,225.00         | 2,800.00          | 34,800.00                    | 4,000.00   | 12,700.00 | 512.00               | 14,000.00 | 11,868.00 | 16,650.00 | 2,500.00    | 2,500.00            | 3,050.00             | 2,344.00 | 66,095.00 | 37,450.00            | 630.00          | 200.00         | 5,000.00 | 4,000.00           | 1,150.00 | 400.00          | 500.00                         | 0.00                       | 0.00                      | 800.00                           | 1,000.00               |                                | 2,000.00    | 67,100.00                | 24,000.00                | 436,755.00 |
| Title of Appropriation Amou | Executive    | Elec., Reg. & V. Stat. | Financial Admin. | Legal Expense | Revaluation of Property | Employee Benefits | Planning & Zoning | General Government Buildings | Cemeteries | Insurance | Regional Association | Police    | Ambulance | Fire      | Fire Warden | Building Inspection | Emergency Management | Dispatch | Highway   | Solid Waste Disposal | Health Agencies | Animal Control | Welfare  | Parks & Recreation | Library  | Memorial Forest | <b>Conservation Commission</b> | Principal - Long Term Note | Interest - Long Term Note | Interest - Tax Anticipation Note | Family Resource Center | Gorham Community Learning Ctr. | Master Plan | To Capital Reserve Funds | To Expendable Trust Fund | TOTAL      |