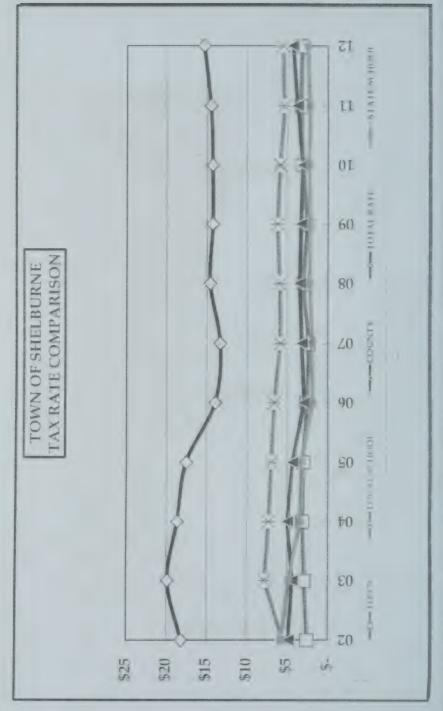

33:8 & 33:7-b.           | 80,000                |
| 5. Mandatory Assessments                                                               |                       |
| 6. Total exclusions (Sum of rows 2 - 5)                                                | <80,002 >             |
| 7. Amount recommended less recommended<br>Exclusion amounts (line 1 less line 6)       | 495,357               |
| 8. Line 7 times 10%                                                                    | 49,536                |
| 9. Maximum Allowable Appropriations (lines 1 + 8)                                      | 624,895               |

Line 8 is the maximum allowable increase to budget committee's recommended budget.

Attach a copy of this completed supplemental schedule to the back of the budget form.









# REPORTS OF OFFICERS AND COMMITTEES



# SELECTPERSONS REPORT

The Board of Selectpersons has had a busy year trying to address various issues. The Selectmen held 31 meetings (approximately 80 hours) and two public hearings - one accepting insurance money and one to receive comments before accepting the new Flood Insurance study and Flood Plain maps.

In March the town will purchase Avitar's computerized town clerk program. This purchase has made the municipal part of registration more efficient since renewals do not have to be totally re-typed. Customers and users have been very happy with this change. There is still no movement on the town clerk becoming a municipal agent.

The Board met several times with Fire Department Officers to keep the lines of communication open in prepara