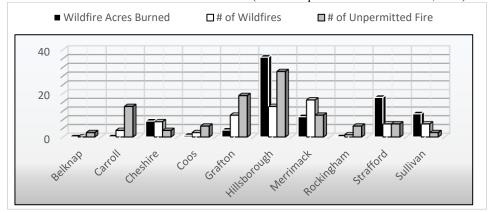

#### **Forest Fire Warden**

Nikolas K. Bassett

#### **Deputy Forest Fire Warden**

Chief Mark Tetreault

Stephen Bailey
Vincent Bane
Fred Bassett
Christopher Brown
Richard Bilodeau

Greg Leblanc
Jesse Mainheit
Robert West
Adam Schaub
Richard Bilodeau
Richard Bilodeau