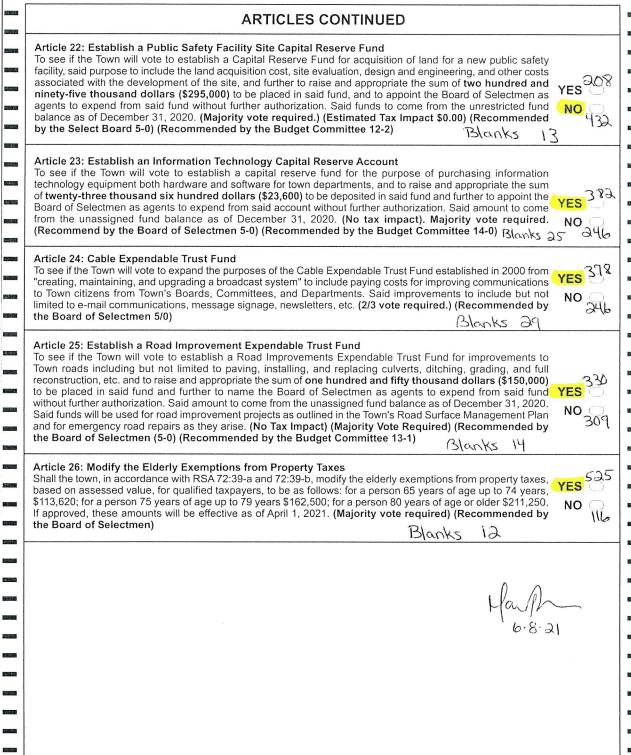

#### ARTICLE 22: ESTABLISH A PUBLIC SAFETY FACILITY SITE CAPITAL RESERVE FUND

To see if the Town will vote to establish a Capital Reserve Fund for acquisition of land for a new public safety facility, said purpose to include the land acquisition cost, site evaluation, design and engineering, and other costs associated with the development of the site, and further to raise and appropriate the sum of two hundred and ninety-five thousand dollars (\$295,000) to be placed in said fund, and to appoint the Board of Selectmen as agents to expend from said fund without further authorization. Majority vote required. (Estimated Tax Impact \$0.43) (Recommended by the Select Board 5 — O) (Recommended by the Budget Committee 12-2)

Who motioned: Beth Boudreau

Who second: Matt Frve

Hal Kreider: motion to funding. Plan came together after budget. NO TAX impact changing fund source

**PROPSED AMENDMENT:** Hal Kreider, To see if the Town will vote to establish a Capital Reserve Fund for acquisition of land for a new public safety facility, said purpose to include the land acquisition cost, site evaluation, design and engineering, and other costs associated with the development of the site, and further to raise and appropriate the sum of **two hundred and ninety-five thousand dollars (\$295,000)** to be placed in said fund, and to appoint the Board of Selectmen as agents to expend from said fund without further authorization. **Said funds to come from the unrestricted fund balance as of December 31, 2020,** Majority vote required. (Estimated Tax Impact \$0.00) (Recommended by the Select Board 5-0)

#### Pam Sanderson second

Gentleman in red shirt from library comment (no name): What is fund balance: That's the fund 2.5 million Hal Kreider: we didn't do anything because of Covid, this is first year to put at appropriate level-overall goal to smooth tax rate

Gentleman in red shirt: We have a surplus but tax bill went up Hal Kreider: Last year was difficult with change to properties Gentleman in red shirt: Still doesn't understand-walked away

Moderator: VOTE to amend #22 passes and amend from fund balance-YES

#### ARTICLE 23: ESTABLISH AN INFORMATION TECHNOLOGY CAPITAL RESERVE ACCOUNT

To see if the Town will vote to establish a capital reserve fund for the purpose of purchasing information technology equipment both hardware and software for town departments, and to raise and appropriate the sum of twenty-three thousand six hundred dollars (\$23,600) to be deposited in said fund and further to appoint the Board of Selectmen as agents to expend from said account without further authorization. Said amount to come from the unassigned fund balance as of December 31, 2020. 9 (No tax impact). Majority vote required. (Recommend by the Board of Selectmen 5-0) (Recommended by the Budget Committee 14-0)

Who motioned; Matt Frye Second: Tim Colby

Hal Kreider: speaks about this-originally looked to upgrade but not a good choice now. Asked for money back and went to fund balance. Now we have better way to spend.

Moderator: Vote to put on ballot as written-YES approved

#### **ARTICLE 24: CABLE EXPENDABLE TRUST FUND**

To see if the Town will vote to expand the purposes of the Cable Expendable Trust Fund established in 2000 from "creating, maintaining, and upgrading a broadcast system" to include paying costs for improving communications to Town citizens from Town's Boards, Committees, and Departments. Said improvements to include but not limited to e-mail communications, message signage, newsletters, etc. 2/3 vote required. (Recommended by the Board of Selectmen 5/0) **No comment or discussion** 

Who motioned: Hal Kreider Who second: Matt Frye

Moderator: Put on ballot as written-YES

#### ARTICLE 25: ESTABLISH A ROAD IMPROVEMENT EXPENDABLE TRUST FUND

To see if the Town will vote to establish a Road Improvements Expendable Trust Fund for improvements to Town roads including but not limited to paving, installing, and replacing culverts, ditching, grading, and full reconstruction, etc. and to raise and appropriate the sum of one Hundred and fifty thousand dollars (\$150,000) to be placed in said fund and further to name the Board of Selectmen as agents to expend from said fund without further authorization. Said amount to come from the unassigned fund balance as of

December 31, 2020. Said funds will be used for road improvement projects as outlined in the Town's Road Surface Management Plan and for emergency road repairs as they arise. (No Tax Impact) (Recommended by the Board of Selectmen (5-0) (Recommended by the Budget Committee 13-1)

Who moved: Tim Colby Who second: Hal Kreider

Hal Kreider: Comment, we need to keep putting money in working on highway plan. Hasn't been in 10 years.

This fund will help us and better the town.

Moderator: Vote to put on ballot as written-YES

#### ARTICLE 26: MODIFY THE ELDERLY EXEMPTIONS FROM PROPERTY TAXES

Shall the town, in accordance with RSA 72:39-a and 72:39-b, modify the elderly exemptions from property taxes, based on assessed value, for qualified taxpayers, to be as follows: for a person **65** years of age up to **75** years, \$113,620; for a person **75** years of age up to **80** years \$162,500; for a person **80** years of age or older\$ 211,250. If approved, these amounts will be effective as of April 1, 2021. (Majority vote required) (Recommended by the Board of Selectmen 5/0).

Who motioned: Pam Sanderson Who second: Matt Frye

Comment Matt Frye: Age category was wrong. Home values increased by 40%

Pam Sanderson second

**AMEND TO CHANGE ARTICLE FOR AGE:** Shall the town, in accordance with RSA 72:39-a and 72:39-b, modify the elderly exemptions from property taxes, based on assessed value, for qualified taxpayers, to be as follows: for a person **65** years of age up to **74** years, \$113,620; for a person **75** years of age up to **79** years \$162,500; for a person **80** years of age or older\$ 211,250. If approved, these amounts will be effective as of April 1, 2021. (Majority vote required) (Recommended by the Board of Selectmen)

**Matt Frye:** These were set for decades. Took a look of value and tried to adjust what was fair.

Moderator: Amend to change article for age approved-YES, all in favor

Article 27: OTHER BUSINESS To transact any other business that can legally come before this meeting.