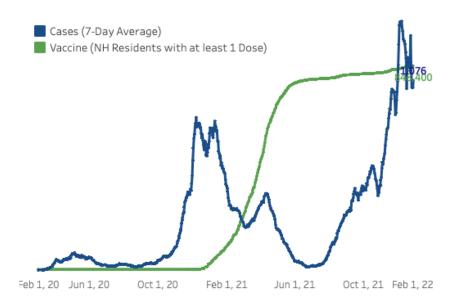

State Mask Mandate was lifted. Businesses and communities were allowed to issue their own mask rules as needed once the state mandate was gone. The CDC loosened most guidelines for people who were fully vaccinated.

## **Emergency Management Director's Report**

In May the Pfizer vaccine was made available to anyone 12 years and older. In addition, with clinics and pharmacies now supplying the vaccines, walk-in vaccinations became available. Registration was no longer required. On June 1, all state-run vaccination sites were closed to all but second dose shots. State run facilities closed completely on June 30. June 12, 2021 marked the end of New Hampshire's State of Emergency, although a Public Health Incident remained in effect and is still in effect at the time this is being written.



Above is a chart provided by the New Hampshire Department of Health and Human Services. It provides a time line for new cases (a seven-day rolling average) and vaccinations and helps to explain how New Hampshire and Northwood experienced the multiple surges of Covid-19. There is a small bump in early 2020 resulting from the initial wave and subsequent Alpha, Beta and Gamma variants. However, much of the state was "locked down" with events, schools and churches largely cancelled or having gone remote. Restaurants, bars and hotels were closed with "Stay at Home" orders in effect for non-essential workers. Mask requirements went into effect, as the state used every non-pharmacological tool it had to combat an illness devastating the rest of the country. The summer months brought some relief