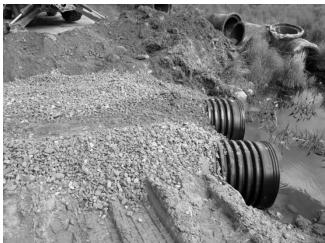

#### Article 17: ROAD CONSTRUCTION/RESURFACING/PAVING AND DITCHING

To see if the Town will vote to raise and appropriate the sum of **one Hundred Fifty Thousand Dollars** (\$150,000) to be used for the construction, reconstruction, paving, and ditching and/or resurfacing of town roads, and the refurbishing of ditches and culverts as recommended by the Highway Advisory Committee. This would include Town Road Projects including paving Bigelow

Road, culvert work on Harmony Hilt, etc. (Tax Impact \$0.22) (Majority vote required)

(Recommended by the Board of Selectmen 5-0) (Recommended by the Budget committee 12-0)

#### Who motioned: Tim Colby Second: Beth Boudreau

Comments Hal Kreider: About Tim Colby talking about money towards roads. He got strong feedback and this needs to be done

Hal Kreider: 45 miles of road total, \$100,000 to repave, \$450,000 should spend a year on roads, \$350,000 is what we are spending and now only \$150,000. We won't be able to keep up. Board went with folks. Matt

Frye: reason kept with town is because of road planning process, hope for long term plan

Moderator: Vote to put on ballot as written-YES approved