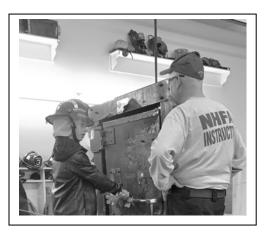

#### Fire and Rescue Department

Mark Tetreault, Chief
Gregory S. Leblanc, Deputy Chief
Captain Adam Schaub

Christopher Brown, Lieutenant ~ Robert West, Jr. Lieutenant

#### Fire-Rescue Full Time Staff

FF3/AEMT Captain Adam Schaub FF3/AEMT Adinara Challinor

#### Fire-Rescue Part Time Staff

FF3/EMT Richard Bilodeau FF2/EMT Michael McGinn FF1/EMT Madison Merchant

#### **Fire-Rescue Department Personnel**

| Christopher Andrews | Matthew Coe    | Joe Lipshetz  |
|---------------------|----------------|---------------|
| Dylan Andrews       | Michael Corson | Aimee Mason   |
| Taylor Ashford      | Kevin Evans    | David McElroy |
| Nikolas Bassett     | Jeffrey Gibson | Lauren Rush   |
| Kevin Bataran       | Alexandra Head | Luke Zagar    |
|                     | Naoko Kondrup  |               |