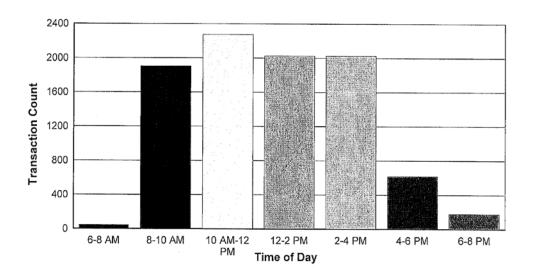

| 10 AM-12 PM                       | \$2,619.90         | 292<br>\$1,892.50   | 1,938<br>\$379,156.91   | 2,274<br>\$383,669.31   |
| 12-2 PM                           | \$3,337.09         | 234<br>\$1,558.50   | 1,742<br>\$317,942.40   | 2,026<br>\$322,837.99   |
| 2-4 PM                            | \$3,177.54         | 281<br>\$1,897.50   | 1,698<br>\$314,673.16   | 2,026<br>\$319,748.20   |
| 4-6 PM                            | 9<br>\$571.30      | 83<br>\$571.50      | 525<br>\$99,727.36      | 617<br>\$100,870.16     |
| 6-8 PM                            | 5<br>\$320,14      | 43<br>\$302.50      | 128<br>\$22,403.30      | 176<br>\$23,025.94      |
| Total Count<br>Total \$ Collected | 174<br>\$11,257.11 | 1,153<br>\$7,737.85 | 7,740<br>\$1,464,295.98 | 9,067<br>\$1,483,290.94 |



### Treasurer Report

| Cash Balance as of January 1, 2021   S