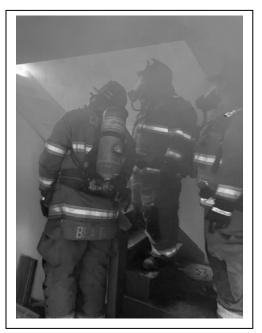

#### Fire and Rescue Department

Mark Tetreault, Chief
Gregory S. Leblanc, Deputy Chief
Captain Adam Schaub

Christopher Brown, Lieutenant ~ Robert West, Jr. Lieutenant

#### Fire-Rescue Full Time Staff

FF3/AEMT Captain Adam Schaub FF3/AEMT Adinara Challinor

#### Fire-Rescue Part Time Staff

FF3/EMT Richard Bilodeau FF2/EMT Michael McGinn FF1/EMT Madison Merchant

#### **Fire-Rescue Department Personnel**

| Christopher Andrews | Matthew Coe    | Joe Lipshetz  |
|---------------------|----------------|---------------|
| Dylan Andrews       | Michael Corson | Aimee Mason   |
| Taylor Ashford      | Kevin Evans    | David McElroy |
| Nikolas Bassett     | Jeffrey Gibson | Lauren Rush   |
| Kevin Bataran       | Alexandra Head | Luke Zagar    |
|                     | Naoko Kondrup  |               |