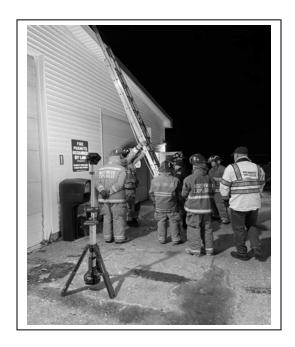

#### Fire and Rescue Department

Mark Tetreault, Chief
Gregory S. Leblanc, Deputy Chief
Captain Adam Schaub

Christopher Brown, Lieutenant ~ Robert West, Jr. Lieutenant

#### Fire-Rescue Full Time Staff

FF3/AEMT Captain Adam Schaub FF3/AEMT Adinara Challinor

#### Fire-Rescue Part Time Staff

FF3/EMT Richard Bilodeau FF2/EMT Michael McGinn FF1/EMT Madison Merchant

#### **Fire-Rescue Department Personnel**

| Christopher Andrews | Matthew Coe    | Joe Lipshetz  |
|---------------------|----------------|---------------|
| Dylan Andrews       | Michael Corson | Aimee Mason   |
| Taylor Ashford      | Kevin Evans    | David McElroy |
| Nikolas Bassett     | Jeffrey Gibson | Lauren Rush   |
| Kevin Bataran       | Alexandra Head | Luke Zagar    |
|                     | Naoko Kondrup  |               |