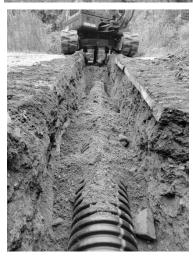

#### Article 17: ROAD CONSTRUCTION/RESURFACING/PAVING AND DITCHING

To see if the Town will vote to raise and appropriate the sum of **one Hundred Fifty Thousand Dollars** (\$150,000) to be used for the construction, reconstruction, paving, and ditching and/or resurfacing of town roads, and the refurbishing of ditches and culverts as recommended by the Highway Advisory Committee. This would include Town Road Projects including paving Bigelow

Road, culvert work on Harmony Hilt, etc. (Tax Impact \$0.22) (Majority vote required)

(Recommended by the Board of Selectmen 5-0) (Recommended by the Budget committee 12-0)

#### Who motioned: Tim Colby Second: Beth Boudreau

Comments Hal Kreider: About Tim Colby talking about money towards roads. He got strong feedback and this needs to be done

Hal Kreider: 45 miles of road total, \$100,000 to repave, \$450,000 should spend a year on roads, \$350,000 is what we are spending and now only \$150,000. We won't be able to keep up. Board went with folks. Matt

Frye: reason kept with town is because of road planning process, hope for long term plan

Moderator: Vote to put on ballot as written-YES approved