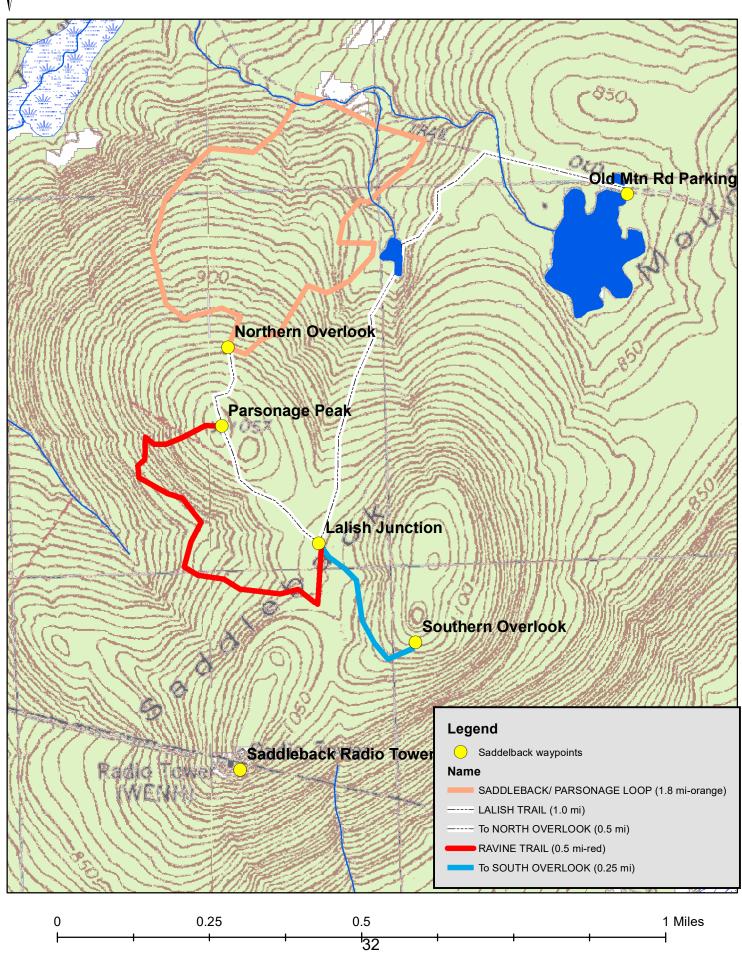

allowed by the commission under RSA 91:A III requiring a 72 hour notice.

Selectman Hal Kreider was designated as our liaison to the board of selectmen. Treatment of Japanese knotweed along First NH Turnpike using funds from the Terrestrial Invasive Species Fund was discussed was discussed with Mr. Kreider.

Respectfully submitted,

Grace Levergood, Chair



From left: Chair Grace Levergood, former Vice-Chair Fred Borman and current Vice-Chair Susan Romano exploring the Little Acorn Conservation Area



Conservation Member Wini Young by trail sign on the new trails on Saddleback Mountain.

Northwood Conservation Commission Grace Levergood, Chair - Susan Romano, Vice Chair - Wini Young Steve Hampl - Tom Chase - Grace Mattern - Alternate Shelley Frost



## Saddleback Trails Northwood, NH



#### **Emergency Management Director's Report**



Before I begin an overview of 2021, I wish to thank Linda Smith, as editor of the town report, and the Northwood Moderator and Town Officials for the recognition they gave me in the 2020 Annual Report and at Northwood's deliberative session. I am not sure if it was Ralph Waldo Emerson or Becky Rule who noted true New Englanders have a hard time accepting compliments; however, I was both touched and humbled by the recognition and kind words. Thank you.

Over the coming year, Northwood Officials, committee members and emergency personnel, with input from the public, will be rewriting the town's Emergency Operations Plan. Traditionally, a rewrite is done every five to seven years. Our last update occurred in 2011. Covid-19 and major changes