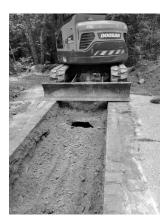

#### Article 17: ROAD CONSTRUCTION/RESURFACING/PAVING AND DITCHING

To see if the Town will vote to raise and appropriate the sum of **one Hundred Fifty Thousand Dollars** (\$150,000) to be used for the construction, reconstruction, paving, and ditching and/or resurfacing of town roads, and the refurbishing of ditches and culverts as recommended by the Highway Advisory Committee. This would include Town Road Projects including paving Bigelow

Road, culvert work on Harmony Hilt, etc. (Tax Impact \$0.22) (Majority vote required)

(Recommended by the Board of Selectmen 5-0) (Recommended by the Budget committee 12-0)

#### Who motioned: Tim Colby Second: Beth Boudreau

Comments Hal Kreider: About Tim Colby talking about money towards roads. He got strong feedback and this needs to be done

Hal Kreider: 45 miles of road total, \$100,000 to repave, \$450,000 should spend a year on roads, \$350,000 is what we are spending and now only \$150,000. We won't be able to keep up. Board went with folks. Matt

Frye: reason kept with town is because of road planning process, hope for long term plan

Moderator: Vote to put on ballot as written-YES approved