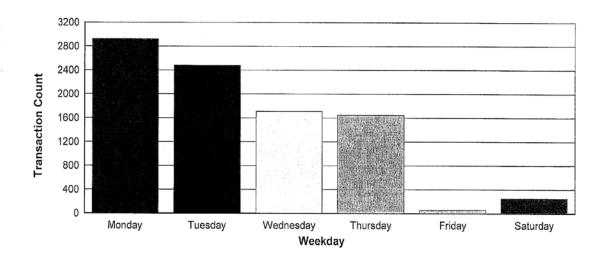

| 203               | 1,405                 | 1,646                 |
|                   | \$2,454.87  | \$1,378.00        | \$273,590.90          | \$277,423.77          |
| Friday            | 0           | 45                | 12                    | 57                    |
|                   | \$0.00      | \$301.00          | \$2,305.20            | \$2,606.20            |
| Saturday          | 5           | 27                | 220                   | 252                   |
|                   | \$293.86    | \$160.50          | \$39,548.08           | \$40,002.44           |
| Total Count       | 174         | 1,153             | 7,740                 | 9,067                 |
| Total S Collected | \$11,257.11 | \$7,737.85        | \$1,464,295.98        | \$1,483,290.94        |



# TOWN OF NORTHWOOD Transaction Report Covering 01/01/2021 to 12/31/2021

### Transaction Volume by Time of Day

|                                   | ВТ                 | LI                  | MV                      | Total                   |
|-----------------------------------|--------------------|---------------------|-------------------------|-------------------------|
| 6-8 AM                            | \$0,00             | \$<br>\$53.00       | 36<br>\$6,231.72        | 44<br>\$6,284.72        |
| 8-10 AM                           | 19<br>\$1,231.14   | 212<br>\$1,462.35   | 1,673<br>\$324,161.13   | 1,904<br>\$326,854.62   |
| 10 AM-12 PM                       | \$2,619.90         | 292<br>\$1,892.50   | 1,938<br>\$379,156.91   | 2,274<br>\$383,669.31   |
| 12-2 PM