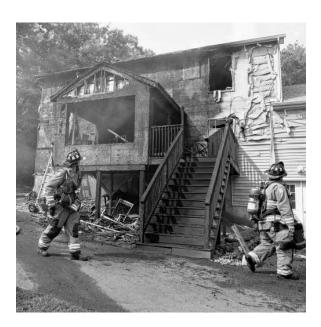

#### Fire and Rescue Department

Mark Tetreault, Chief
Gregory S. Leblanc, Deputy Chief
Captain Adam Schaub

Christopher Brown, Lieutenant ~ Robert West, Jr. Lieutenant

#### Fire-Rescue Full Time Staff

FF3/AEMT Captain Adam Schaub FF3/AEMT Adinara Challinor

#### Fire-Rescue Part Time Staff

FF3/EMT Richard Bilodeau FF2/EMT Michael McGinn FF1/EMT Madison Merchant

#### **Fire-Rescue Department Personnel**

| Christopher Andrews | Matthew Coe    | Joe Lipshetz  |
|---------------------|----------------|---------------|
| Dylan Andrews       | Michael Corson | Aimee Mason   |
| Taylor Ashford      | Kevin Evans    | David McElroy |
| Nikolas Bassett     | Jeffrey Gibson | Lauren Rush   |
| Kevin Bataran       | Alexandra Head | Luke Zagar    |
|                     | Naoko Kondrup  |               |