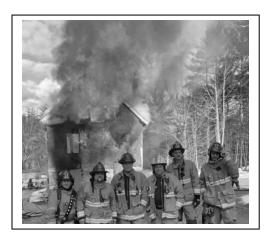

#### Fire and Rescue Department

Mark Tetreault, Chief
Gregory S. Leblanc, Deputy Chief
Captain Adam Schaub

Christopher Brown, Lieutenant ~ Robert West, Jr. Lieutenant

#### Fire-Rescue Full Time Staff

FF3/AEMT Captain Adam Schaub FF3/AEMT Adinara Challinor

#### Fire-Rescue Part Time Staff

FF3/EMT Richard Bilodeau FF2/EMT Michael McGinn FF1/EMT Madison Merchant

#### **Fire-Rescue Department Personnel**

| Christopher Andrews | Matthew Coe    | Joe Lipshetz  |
|---------------------|----------------|---------------|
| Dylan Andrews       | Michael Corson | Aimee Mason   |
| Taylor Ashford      | Kevin Evans    | David McElroy |
| Nikolas Bassett     | Jeffrey Gibson | Lauren Rush   |
| Kevin Bataran       | Alexandra Head | Luke Zagar    |
|                     | Naoko Kondrup  |               |