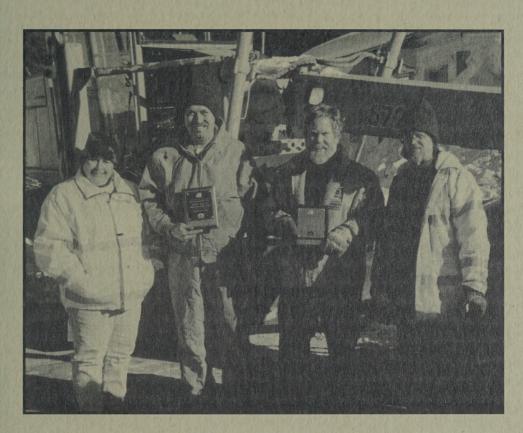

# **MASON, NEW HAMPSHIRE**

For The Year Ending December 31

2002

Charles Buttrick, Bill Downs, David Morrison, and Robin Berry competed in the regional plow rally in Swanzey on September 19, 2002. This included classes in safety and vehicle inspection and maintenance, as well as guiding a plow truck through an obstacle course, and similar tasks for a front-end loader and backhoe. The team of Charles and Bill won the regional competition and went on to the state competition in Hopkinton on September 26<sup>th</sup>, 2002, which they also won. They are pictured here with their plaques. Left to right: Robin Berry, Charles Buttrick, Bill Downs, & David Morrison. Also pictured is Town's front-end loader. Pictures courtesy of the Mason Highway Department.