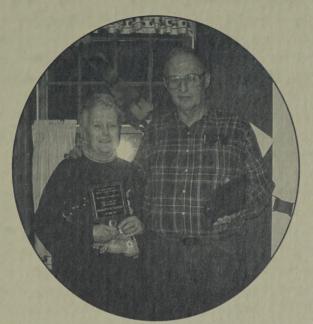

The Selectmen held a ceremony to honor Kenneth B. Wilson for his 35 years as Building Inspector and Charlotte N. Hastings for her 20 years as Town Clerk/Tax Collector. Each was presented with a commemorative plaque. Thank you Ken and Charlotte for your jobs well done.