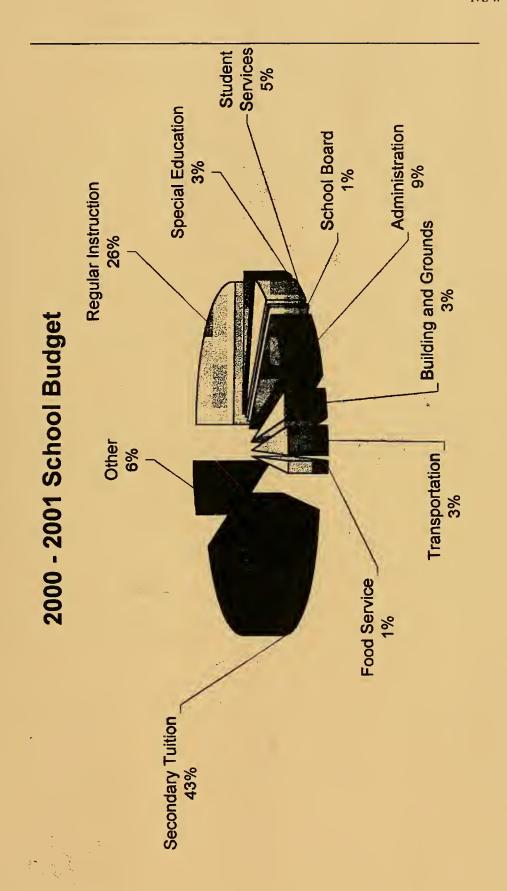

|





# Grantham School District Superintendent's Report

February 2000

As School Administrative Unit #75 approaches the completion of its second year, it is appropriate to review the accomplishments of the year so far and to look forward to the future. Throughout this school year we have worked hard to build on our successful programs and improve the overall delivery of our educational services to the children and to the community of Grantham.

Our primary focus during these first two years has on increasing accountability and effectiveness of administrative services. Our goal has been to improve both the quality of those services and the efficiency of their delivery. Reorganizing the myriad of complex tasks required of an SAU with an office staff of three part time employees has been chal