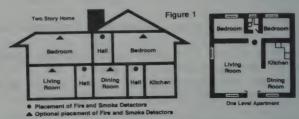

4 years your fire department has served breakfast from 6 a.m. to 10 a.m. every Saturday morning.

The breakfast is open to the public and offers very reasonable prices.

Profit made on the weekly breakfast goes to buy equipment, improve the fire station, and to assist worthy projects and need in the Town of Troy.

We can say that the fire department through these breakfasts have sayed the town thousands of dollars in tax money.

We offer an invitation to all to stop by and enjoy a good wholesome meal, get the latest news and relax on Saturday mornings.

In spirit of cooperation, the Fire Department and the breakfast committee offer the service of the Saturday morning breakfast to local organizations to assist them in their fund raising projects for the Community.

The Breakfast Committee



However, to provide the earliest possible warning, the detector should *not* be placed in "dead air spaces." These are areas where there is little or no air circulation.

To avoid dead air spaces, follow these simple guidelines: (See Figure 2)

- Place at least 12" from the wall, if ceiling-mounted.
- Place 6-12" from the ceiling, if wall-mounted.
- In mobile homes, the U.S. Department of Housing and Urban Development (HUD) recommends locating a wired-in smoke alarm on an inside wall in the hallway between living room and first bedroom. Battery-operated smoke alarms may be used for additional supplementary protection.

#### Where NOT to put it:

- Do not install detector in unheated areas or in locations where ambient temperatures exceed 100°F.
- Do not put the detector in or near kitche