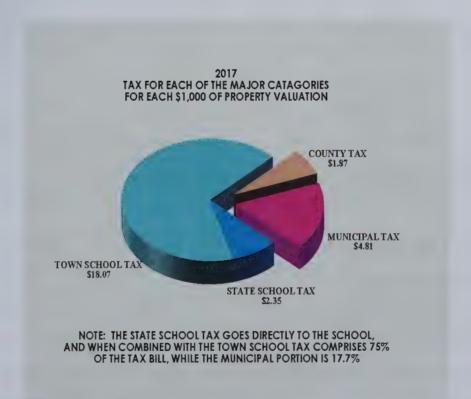

904                      | Rd Improv/Paving                                                  | 6        | 75,000         |
| 4905                      | Reappraisal/Statistical Analysis                                  | 4        | 10,320         |
|                           | OPERATING TRANSFERS OUT                                           |          |                |
| 4915                      | To Capital Outlay Fund                                            | 3        | 216,254        |
| 4916                      | To Expendable Trust Funds<br>(except Health Maintenance Trust Fur | 2<br>ad) | 8,500          |
|                           | (encept froutin municonance frust fun                             |          |                |

#### TOTAL VOTED APPROPRIATIONS

\$1,303,646



#### SUMMARY OF REVISED ESTIMATED REVENUES For the Town of ORFORD – 2018

RSA 21-J:34

| K5A 21-J.54 |                                                         | Warr.          | For I    | Jse by      |
|-------------|---------------------------------------------------------|----------------|----------|-------------|
| Account #   | SOURCE OF REVENUE                                       | Art. #         |          | cipality    |
|             | TAXES                                                   |                |          |             |
| 3120        | Land Use Change Tax                                     |                | \$       |             |
| 3185        | Timber Tax                                              |                | 22.      | ,115        |
| 3186        |