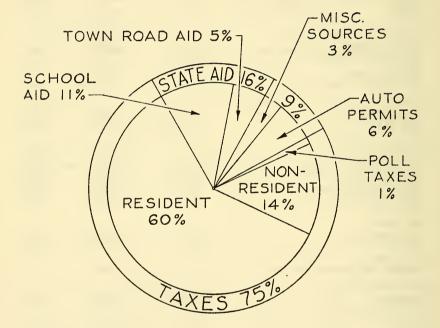

## WHERE THE 1958 MONEY CAME FROM

\$67,300.00

### WHERE THE 1958 MONEY WENT

\$65,670.00

|                                                                                                                                                                                     | \$2,923.40<br>1.705.53                                                                                                                                                                                                                                                 | 323.50                                                                                                                                                                                |
|-------------------------------------------------------------------------------------------------------------------------------------------------------------------------------------|------------------------------------------------------------------------------------------------------------------------------------------------------------------------------------------------------------------------------------------------------------------------|---------------------------------------------------------------------------------------------------------------------------------------------------------------------------------------|
| \$1,632.77<br>838.42<br>96.75<br>355.46                                                                                                                                             | \$57.00<br>1,341.04<br>37.88<br>12.00<br>149.61<br>108.00                                                                                                                                                                                                              | \$200.00<br>23.50<br>100.00<br>\$567.27<br>\$567.27                                                                                                                                   |
| PaymentsCurrent Maintenance Expenses:General Government:Town officers' salariesTown officers' expensesElection and registration expenses.Expenses town hall and other townbuildings | Protection of Persons and Property:<br>Police department<br>Fire dept, including forest fires<br>Blinker Light<br>Damage by dogs<br>Insurance<br>Civil Defense, Red Network                                                                                            | Health:<br>Aid to Concord Hospital<br>Vital statistics<br>Town dumps and garbage removal<br>Highways and Bridges:<br>Town Road Aid                                                    |
|                                                                                                                                                                                     | \$41,152.95                                                                                                                                                                                                                                                            | 9,827.74<br>176.00<br>570.00<br>186.31<br>56.00<br>1,500.01                                                                                                                           |
| Receipts<br>Current Revenue:<br>From Local Taxes: (Collected and re-<br>mitted to Treasurer), Including<br>Abatements):<br>Property Taxes, Current Year, 1958 \$38,377.87           | Poll Taxes, Current Year, 1958       492.00         National Bank Stock Taxes, 1958       16.80         Yield Taxes, 1958       696.28         State Head Taxes @ \$5, 1958       1,570.00         Total Current Year's Taxes collected and remitted       \$41,152.95 | Property Taxes and Yield Taxes, Previous Years<br>Poll Taxes, Previous Years<br>State Head Taxes @ \$5, Previous Years<br>Interest received on Taxes<br>Penalties on State Head Taxes |