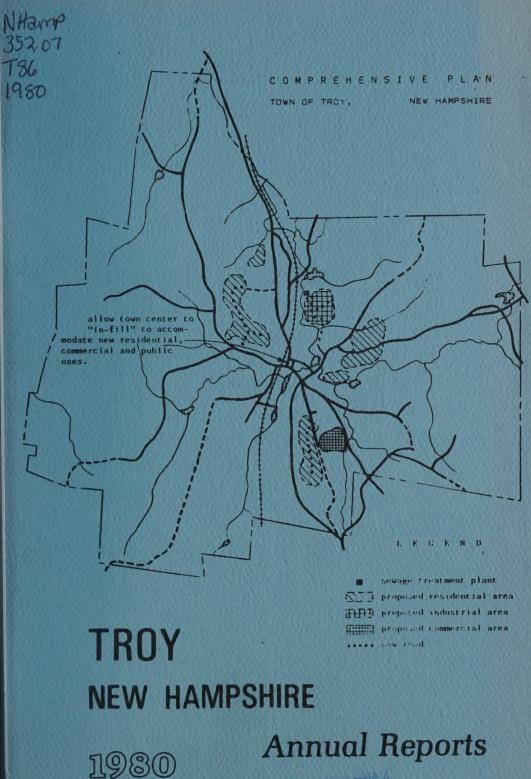

Article 1. To bring in your votes for one Selectman for three years, and for all other Town Officers elected by ballot, as passed by Town Meeting, or State Statutes for the specified number of years.

Article 2. To see if the Town will vote to raise and appropriate a sum of \$7,318,413.00 for the purpose of constructing sewerage and sewage treatment facilities which are requirements contained in the Federal Water Pollution Control Act, as amended (33 U.S.C. Section 1251 et seq.) and will qualify the Town for Federal funds, such sum to be raised by the issuance of Serial Bonds or Notes not to exceed \$2,424,103.00 under and in compliance with the provisions of the Municipal Finance Act (N.H. R.S.A. 33.1 et seq., as amended) and to authorize the Selectmen to issue and negotiate such bonds or notes and to determine the rate of interest thereon, and to take such other actions as may be necessary to effect the issuance, negotiation, sale and delivery of such bonds or notes as shall be in the best interests of the Town of Troy, and to allow the Selectmen to expend such monies as become available from the Federal Government under the Financial Assistance Program of the Construction Grants section of the Federal Water Pollution Control Act, as amended (33 U.S.C. Section 1251 et seq.) and pass any vote relating thereto.