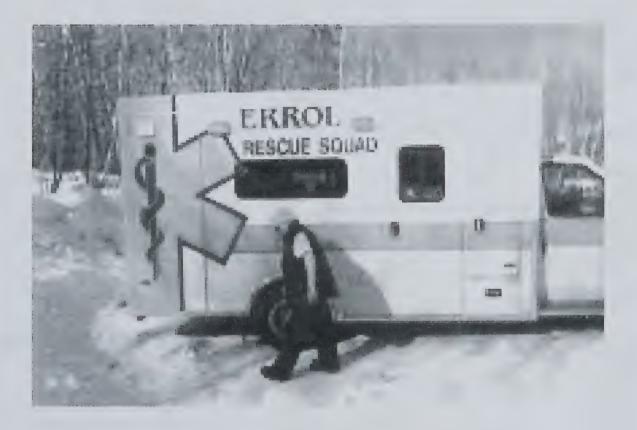

tinued support. We could not do what we do with out it.

Our Board of Directors: Christopher Bean, Carlton Eames, Warren (Buster) Robichaud, Harris Elliott and Teri Ruel.

The townspeople of Errol-selectmen and surrounding communities

The Errol Fire Department for all their assistance with driving the ambulance, traffic control, lift assistance and the extra pair of hands.

Dave Heasley for the maintenance of the helipad.

The 45<sup>th</sup> Parallel EMS and Berlin EMS for their mutual aid coverage and paramedic services

The Upper Connecticut Valley Hospital for being our medical resource Hospital

Our families for understanding and supporting us in helping us provide our community with emergency medical services.

Respectfully Submitted,

Rebecca J Bean, AEMT

Errol Rescue Squad, INC



|                                |             |             | Ambul       | ance Run Da  | ta Report     |            |           |
|--------------------------------|-------------|-------------|-------------|--------------|---------------|------------|-----------|
| NEW                            |             |             | ERROL       | RESCUE SC    | UAD, INC      |            |           |
| 14 HAMPSHIRE                   |             |             |             | 01/01/15 To  |               |            |           |
| Roume & 11/1 Indemation Rystem |             | Total       | Number of R | uns Based of | n Search Crit | eria: 54   |           |
| 8                              |             |             |             |              |               |            |           |