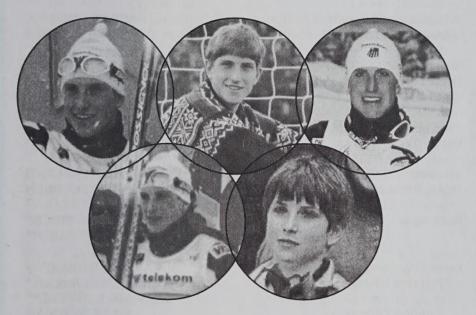

## Derek Carlton "Carl" Van Loan Webster's First USA Olympian

Carl was born August 20, 1980 in Utica, New York. Moving to Webster with his folks P. Nicholas and Nancy N. Van Loan and sister Anneke in 1982, he attended grammar school at the Webster Elementary School and high school at Proctor Academy in Andover, N.H.

After 14 years of a positive attitude with a big smile, commitment, and strong family support Carl reached his life-long dream by qualifying as a member of the USA Olympic Ski Team in the Nordic Combined and Jumping in Salt Lake City, Utah. His family has been at his side constantly to experience the "thrill of victory and the agony of defeat." Carl described the Nordic Combined as a sport in which "you can ski your heart out."