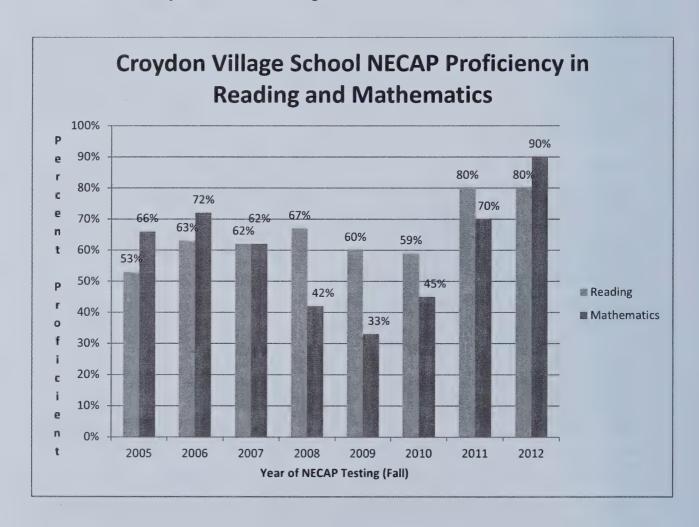

NECAP, please visit <a href="http://www.education.nh.gov/instruction/assessment/necap/index.htm">http://www.education.nh.gov/instruction/assessment/necap/index.htm</a>.

Below are the results of October 2012 testing for Croydon Students in grades 3 and 4, as well as progress made in reading and mathematics over the last 8 years when NECAP began in 2005. Due to the small number of students tested, the data presented combines the results of grades 3 and 4 in both reading and mathematics. Based on 2012 results, 80% of 3<sup>rd</sup> and 4<sup>th</sup> graders are proficient in reading and 90% are proficient in mathematics. Both of these percentages are above the state averages and are the highest proficiency percentages for the Croydon Village School in the entire 8 years of NECAP testing.



Please note data supporting preceding graph is provided below.

|      | Reading (Combines<br>Gr 3 & 4)  | Mathematics (Combines<br>Gr 3 & 4) | Total Students<br>Tested |
|------|---------------------------------|------------------------------------|--------------------------|
| Year | Number of<br>Students Proficent | Number of Students<br>Proficient   |                          |
| 2005 | 7                               | 8                                  | 13 Reading; 12 Math      |
| 2006 | 7                               | 8                                  | 11 both                  |
| 2007 | 8                               | 8                                  | 13 both                  |
| 2008 | 8                               | 5                                  | 12 both