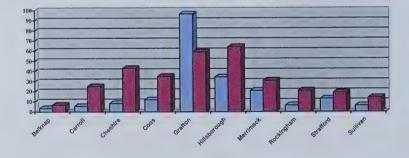

#### 2012 FIRE STATISTICS

(All fires reported as of October 2012)

(Figures do not include fires under the jurisdiction of the White Mountain National Forest)

| COUNTY STATISTICS |       |            |  |  |
|-------------------|-------|------------|--|--|
| County            | Acres | # of Fires |  |  |
| Belknap           | 3.6   | 7          |  |  |
| Carroll           | 5.5   | 25         |  |  |
| Cheshire          | 8.3   | 43         |  |  |
| Coos              | 11.8  | 35         |  |  |
| Grafton           | 96.5  | 59         |  |  |
| Hillsborough      | 34.2  | 64         |  |  |
| Merrimack         | 20.8  | 31         |  |  |
| Rockingham        | 6.4   | 21         |  |  |
| Strafford         | 12.9  | 19         |  |  |
| Sullivan          | 6     | 14         |  |  |



CA

| PR (1 0 YOU |
|-------------|
| # of Fires  |

| AUSES OF FIRE | ES REPORTED                   | Total                     | Fires | Total Acres |
|---------------|-------------------------------|---------------------------|-------|-------------|
| Arson         | 14                            | 2012                      | 318   | 206         |
| Debris        | 105                           | 2011                      | 125   | 42          |
| Campfire      | 14                            | 2010                      | 360   | 145         |
| Children      | 15                            | 2009                      | 334   | 173         |
| Smoking       | 17                            | 2008                      | 455   | 175         |
| Railroad      | 0