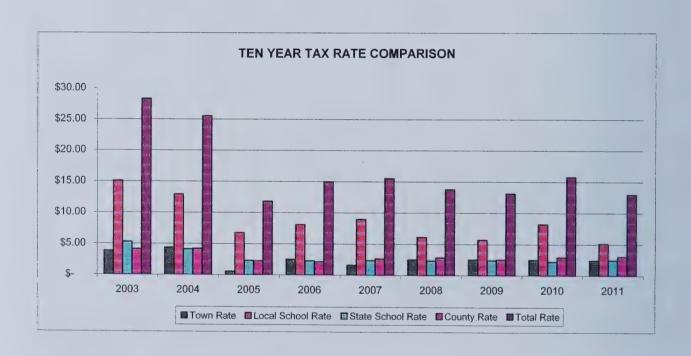

91      | \$  | 4.08       | \$ | 4.18      | \$ | 25.51     |
| 2005 | \$ 0.55   | \$ | 6.74       | \$  | 2.28       | \$ | 2.23      | \$ | 11.80     |
| 2006 | \$ 2.51   | \$ | 8.07       | \$  | 2.27       | \$ | 2.12      | \$ | 14.97     |
| 2007 | \$ 1.60   | \$ | 8.94       | \$  | 2.33       | \$ | 2.63      | \$ | 15.50     |
| 2008 | \$ 2.50   | \$ | 6.10       | \$  | 2.31       | \$ | 2.84      | \$ | 13.75     |
| 2009 | \$ 2.51   | \$ | 5.67       | \$  | 2.38       | \$ | 2.53      | \$ | 13.09     |
| 2010 | \$ 2.47   | \$ | 8.21       | \$  | 2.19       | \$ | 2.90      | \$ | 15.77     |
| 2011 | \$ 2.41   | \$ | 5.09       | \$  | 2.45       | \$ | 3.00      | \$ | 12.95     |
| 2012 | \$ 2.35   | \$ | 5.34       | \$  | 2.51       | \$ | 2.78      | \$ | 12.98     |



# MS -1 SUMMARY OF INVENTORY VALUATION 2012

### Current Values

| Land Use             | Acres       | Land       |    | Building   |      | Other     |     | Total      |
|----------------------|-------------|------------|----|------------|------|-----------|-----|------------|
| Residential          | 16462.08 \$ | 36,023,261 | <> | 46,293,200 | -⟨γ- | 4,614,700 | -⟨> | 86,947,623 |
| ommerical/Industrial | 150.15 \$   | 1,276,628  | \$ | 2,132,300  | \$   | 1,338,900 | 5   | 4,747,978  |
| Surrent Use          | 6507.31 \$  | 383,094    | \$ | 1          | \$   | 2,500     | \$  | 392,101    |
| xempt                | 765 \$      | 5,664,100  | \$ | 3,295,900  | \$   | 915,000   | \$  | 9,875,765  |
| tility-Elec          | \$ 0        | 1          | \$ | 1          | \$   | 1,742,50