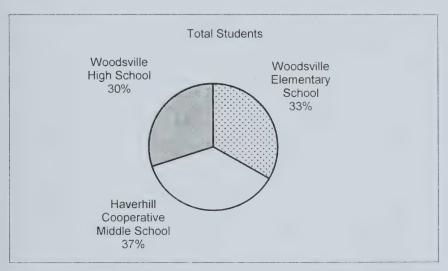

|
| <del>*</del> | APPROVED<br>BUDGET<br>2010 - 2011 | E UNIT #23 REVEN BUDGET 2009 - 2010 | SCHOOL ADMINISTRATIVE UNIT #23 REVENUES  BUDGET  2009 - 2010 |

Page 34

#### BENTON SCHOOL DISTRICT STUDENTS TUITIONED TO HAVERHILL COOPERATIVE SCHOOL DISTRICT 2008-2009

|                                     | <u>Total</u> | Total Tuition    |
|-------------------------------------|--------------|------------------|
|                                     | Students     | Costs Per School |
| Woodsville Elementary School        | 10           | \$88,017.79      |
| Haverhill Cooperative Middle School | 11           | \$113,968.80     |
| Woodsville High School              | 9            | \$90,667.80      |
| TOTAL                               | 30           | \$292,654.39     |









University of New Hampshire Milne Special Collections 18 Library Way Durham, NH 03824-3592