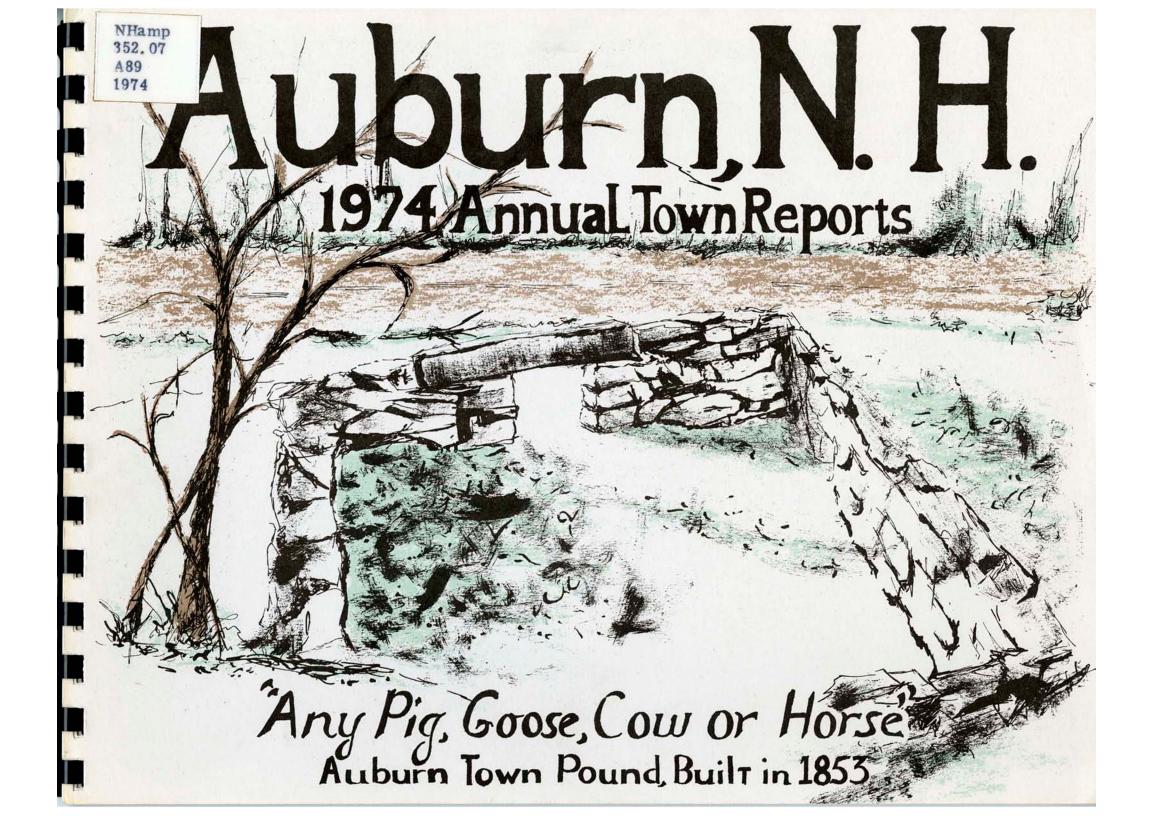

#### BURNING REGULATIONS

#### TO REPORT A FIRE DIAL 483-2521

The State of New Hampshire requires that written permits be obtained for all open fires at all times when the ground is not snow covered.

Permits may be obtained from the Forest Fire Warden, Mr. Richard Rolfe, for grass, brush, campfires, etc. Permits must be obtained on the day burning is to be accomplished.

Burn when there is no wind, on rainy days and damp days, in a safe place and in accordance with the terms of the permit. Burn before 9:00 A.M. and after 5:00 P.M. Keep some buckets of water close by; if wind develops, promptly extinguish the fire. All fires must be extinguished before you depart the scene.

#### PARKING DURING SNOW STORM

- A. From November 1 to April 1 of each year no person shall park any motor vehic