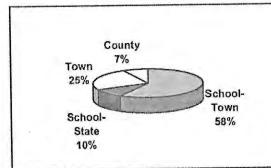

| 2016 Tax | Rates |
|----------|-------|
| School-  | 13.84 |
| Town     |       |
| School-  | 2.30  |
| State    |       |
| Town     | 5.89  |
| County   | 1.73  |
| Total    | 23.76 |

| 2015 Tax | 11010 |
|----------|-------|
| School-  | 14.36 |
| Town     |       |
| School-  | 2.70  |
| State    |       |
| Town     | 5.15  |
| County   | 1.60  |
| Total    | 23.81 |