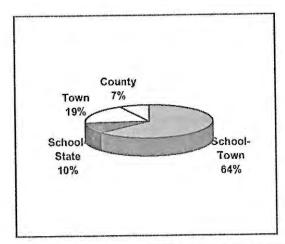

## ⇒ WHERE YOUR MONEY GOES

| 2017 Tax Rates |       |  |
|----------------|-------|--|
| School         | 15.13 |  |
| School State-  | 2.38  |  |
| Town           | 5.89  |  |
| County         | 1.75  |  |
| Total          | 23.74 |  |