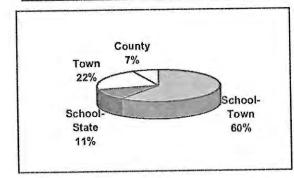

| 2016 Tax | Rates |
|----------|-------|
| School-  | 13.84 |
| Town     |       |
| School-  | 2.30  |
| State    |       |
| Town     | 5.89  |
| County   | 1.73  |
| Total    | 23.76 |

| 2015 Tax | 11010 |
|----------|-------|
| School-  | 14.36 |
| Town     |       |
| School-  | 2.70  |
| State    |       |
| Town     | 5.15  |
| County   | 1.60  |
| Total    | 23.81 |