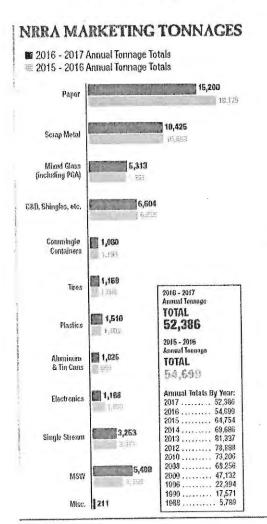

## ⇒ WHERE YOUR MONEY GOES

| 2017 Tax Rates |       |  |
|----------------|-------|--|
| School         | 15.13 |  |
| School State-  | 2.38  |  |
| Town           | 5.89  |  |
| County         | 1.75  |  |
| Total          | 23.74 |  |

| 2016 Tax | Rates |
|----------|-------|
| School-  | 13.84 |
| Town     |       |
| School-  | 2.30  |
| State    |       |
| Town     | 5.89  |
| County   | 1.73  |
| Total    | 23.76 |

| 2015 Tax | 11010 |
|----------|-------|
| School-  | 14.36 |
| Town     |       |
| School-  | 2.70  |
| State    |       |
| Town     | 5.15  |
| County   | 1.60  |
| Total    | 23.81 |

### RUMNEY FIVE-YEAR TAX RATE COMPARISON

| YEAR | TOWN | COUNTY | SCHOOL | STATE | TAX RATE | RATIO |
|------|------|--------|--------|-------|----------|-------|
| 2017 | 4.48 | 1,75   | 15.13  | 2.38  | 23.74    | *     |
| 2016 | 5.89 | 1,73   | 13.84  | 2.30  | 23.76    | 96.9  |
| 2015 | 5.15 | 1.60   | 14.36  | 2.70  | 23.81    | 101.8 |
| 2014 | 4.82 | 1.75   | 12.82  | 2.65  | 22.04    | 106   |
| 2013 | 4.39 | 1.44   | 11.80  | 2.30  | 19.93    | 106   |