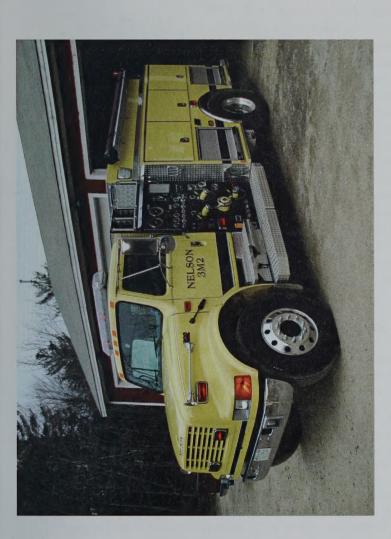

### FRONT COVER

The cover of this year's report is the work of Richard J. Lothrop, Nelson Fire Chief

### REPORT OF THE NELSON FIRE CHIEF

The new truck arrived just a day or two before Town Meeting. It had an interesting trip from Somerset, PA as a snowstorm delayed its return. It was on display as people arrived at the meeting and soon was taken off for service, dealer prep and all the necessary adjustments. With in a short period of time from its arrival back, the radio arrived and was installed. The rest of the equipment, hoses, nozzles and all the other tools needed to make it a functional unit, were installed. A training day was set aside and all members have learned how to operate it, as well as take it for a test-drive. It has been to some calls during the remainder of the year and its new features have been quite beneficial. One car fire on the Nelson/Harrisville Road was quickly extinguished by using the foam system.