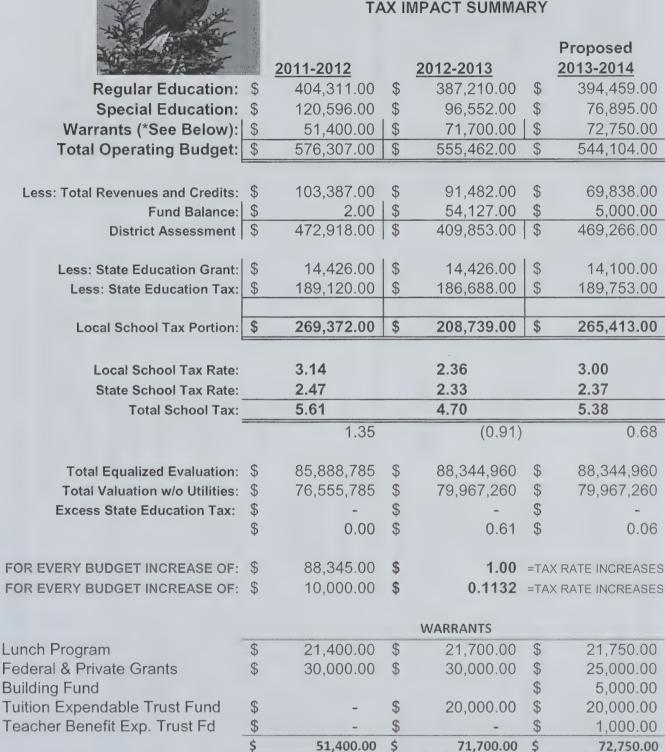

is account (prior years' retained earnings plus the newly retained portion) is not to exceed, by law, 2.5 percent of the current fiscal year's net assessment, in accordance with RSA 198:4-b, II. The actual amount retained, if any, will be determined by the School Board prior to the setting of taxes.

Expenditure of said funds is controlled by the board, and under RSA 32:11, such fund balance retained is permitted only to reduce the tax rate, or for emergencies to be approved by the Department of Education under RSA 32:11.

12. To transact any other business that may legally come before this meeting.

Given under our hands at said Errol this 7<sup>th</sup> day of February 2013.



Norman Eames, Chair Todd Smith Debra Freedman ERROL SCHOOL BOARD

## ERROL SCHOOL DISTRICT TAX IMPACT SUMMARY



| rict           |  |
|----------------|--|
| District       |  |
| School         |  |
| <b>Errol S</b> |  |

Fiscal 2014 Budget

|                                 |                                                                 | PROGRAM TOTALS       | I TOTALS             |                |               |          |
|---------------------------------|-----------------------------------------------------------------|----------------------|----------------------|----------------|---------------|----------|
| 100 General                     | FY 2012 Budget                                                  | FY 2012 Actual       | FY 2013 Budget       | FY 2014 Budget | Change        | % Change |
| 1100 - Regular Education        | \$220,954.00