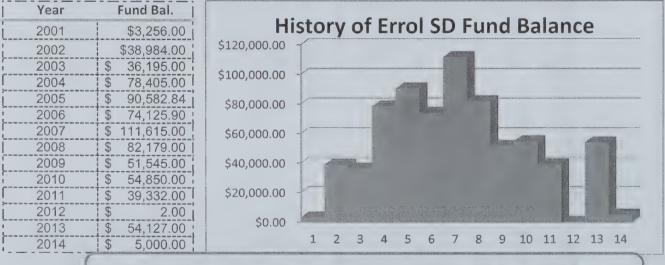

|                  | 175                                   |  |  |  |  |
| Nutrition- Federal         |                | 3,589                                                                  |    | 3,700                                 |                  | 3,600                                 |  |  |  |  |
| Title I & Title VI         |                | 21,812                                                                 |    | 30,000                                |                  | 25,000                                |  |  |  |  |
| Total Revenues             | Ś              | \$ 95,202                                                              | \$ | 91,482                                | \$               | 69,838                                |  |  |  |  |



*The fluctuation is quite evident! Years 2001, 2012 and 2014 are under \$5,000 Years 2004 – 2008 were over \$74,000!* 

**Errol Consolidated School** 

# 2012-2013

## Faculty / Stafr

| Faculty/Staff    | Position                  | Salary      |
|------------------|---------------------------|-------------|
| Bourassa, Nancy  | Lunch Director            | \$14,009.63 |
| Cote, Mary       | Grade Teacher             | \$34,519.00 |
| Hall, Carol      | Part-Time Admin.Assistant | \$ 3,355.44 |
| Hall, Carol      | Para Professional         | \$ 7,926.17 |
| Hall, Carol      | Part-Time Library         | \$ 838.86   |
| Lane, Sharon     | Grade Teacher             | \$48,874.00 |
| Lemieux, Barbara | Maintenance               | \$ 9,553.83 |
| St.Cyr, Amy      | SPED