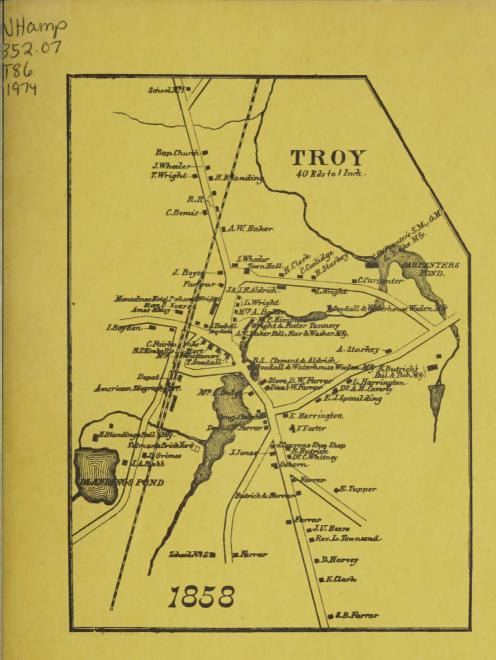

# ANNUAL REPORTS of the Town Officers of

FROK, N. H.

for the Year Ending December 31, 1974

University of new rempetitie Labrers



ANNUAL REPORTS

OF THE

TOWN OFFICERS

OF

TROY, N. H.

FOR THE YEAR ENDING

DECEMBER 31, 1974

Trojan Press, Troy, N. H. 1975

INDEX

| Town Officers                   | Page<br>3 |
|---------------------------------|-----------|
| Town Warrant                    | 6         |
| STRUCTURE RELEVENCES            |           |
| Budget                          | 10        |
| Financial Report                | 13        |
| Schedule of Town Property       | 18        |
| Selectmen's Financial Report    | 19        |
| Detailed Statement of Payments  | 21        |
| Selectmen's Report              | 30        |
| Treasurer's Report              | 32        |
|