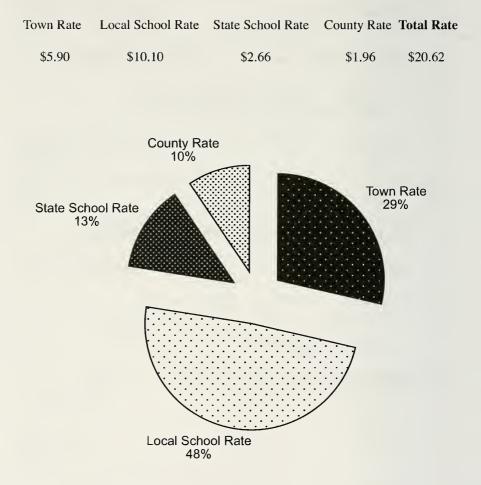

sesse                       | d Value             |                 | \$ 6,462,402              |
| Revenue<br>Expenditures                | \$133,255<br>78,881 | (2005 tax incre | ement)                    |

Balance \$ 54,374 (returned to the Town's General Fund)

## **Downtown TIFD**

| 2005 Assessed Value                | \$21,733,170 |
|------------------------------------|--------------|
| 1998 Assessed Value (TIFD created) | 12,601,300   |

| Captured Assessed Value | \$ 9,131,870 |
|-------------------------|--------------|
|-------------------------|--------------|

Revenue\$188,299(2005 tax increment)Expenditures47,288

Balance \$141,011

## TOTAL RETURNED TO THE GENERAL FUND \$ 195,385

- 2005 Tax Rate -

## 2005 TAX RATE \$20.62 PER \$1000 VALUATION EQUALIZATION RATIO = 52.1%



- Town Clerk's -

## **REPORT OF THE TOWN CLERK FOR 2005**

| Motor Vehicle Registration, Municipal Agent fee,<br>Motor Vehicle Surcharge fee           |                        |
|-------------------------------------------------------------------------------------------|------------------------|
| total remitted to the Treasurer                                                           | \$826,949.06           |
| total number of vehicles registered - 7066                                                | \$ <b>01</b> 0,9 19100 |
| Dog Licenses                                                                              |                        |
| total licenses issued - 943                                                               |                        |
| total remitted to the