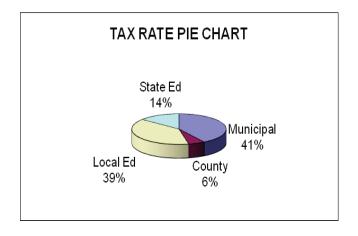

0          |
| Elderly Exemptions             | 20,427,900      |
| Disabled Exemptions            | 2,691,100       |
| Exempt Properties              | 106,415,300     |
| Water/Air Poll Contr Exmpt     | 97,640,700      |

TOTAL VALUATION after allowed Exemptions \$ 2,596,500,410

#### **2017 – TAX RATE**

| Α                  | APPROPRIATION | TAX<br>PER |        |
|--------------------|---------------|------------|--------|
|                    |               | \$1,000    | %      |
| Municipal          | \$17,309,362  | \$ 6.67    | 41.04% |
| County             | 2,392,527     | \$0.92     | 5.66%  |
| Local              | 16,498,709    | \$ 6.35    | 39.08% |
| School<br>State Ed | 3,609,848     | \$ 2.31    | 14.22% |
| Total<br>Tax Rate  | \$39,810,446  | \$16.25    |        |



Respectfully submitted, Angela L. Silva, CNHA, Town Appraiser/Assessor

# **Property Which the Town Purchased**

### acres 9.685 10.15 19.00 11.80 18.50 17.30 3.10 24.00 28.60 56.00 15.00 112.70 5.20 2.00 0.09 5.50 1.00 1.70 00.9 0.38 2.70 0.54 00.9 7.00 1.70 ri-Town Realty Trust (land located in South Hampton) Downs, Helen & Ruhp, Grace & Nancy, Map 6-37-0 ri-Town Realty Trust (land located in Kensington) Dobson, Dorothy marshland 26-40, 26-41, 26-42 Randall, Anthony Jr & Edith off Centennial St North Atlantic Energy Corp, Rocks Road Riley Well Fields Ledge/Blacksnake Rd Chase, Thomas & Eaton Anne Heirs Police Station land Centennial St Chase Homestead, Lafayette Rd Fogg-Pineo Well Field, Mill Lane Sand Dunes East of Atlantic Ave Sand Dunes West of Ocean Blvd Chase, Ortrude E Revoc Trus