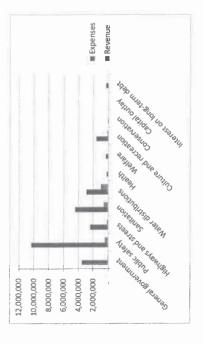

--------------------------------|--------------|-----|--------------|
| Land                              | 3,811,948    | 6/9 | 3,811,948    |
| Buildings and improvements        | 39,589,872   |     | 38,941,414   |
| Improvements other than buildings | 1,056,573    |     | 1,056,573    |
| Equipment and vehicles            | 9,236,255    |     | 8,858,540    |
| Construction in progress          | 35,801       |     | 35,801       |
| Infrastructure                    | 73,259,886   |     | 72,956,759   |
| Total                             | 126,990,335  |     | 125,661,035  |
| Accumulated Depreciation          | (63,401,035) |     | (60,303,492) |
| Total Capital Assets              | 63,589,300   | 69  | 65,357,543   |

10

## Expense and Program Revenues - Governmental Activities



The Town's expenses cover a range of services. The largest expenses were for Public Safety, which accounts for 39.51% of total expenses. Public safety is made up of police, fire, building inspections, and emergency services.

### Financial Analysis of the Town's Funds:

As noted earlier, the Town uses fund accounting to ensure and demonstrate compliance with financerelated legal requirements.

#### Governmental funds

The governmental fund financial statements for the Town are provided on pages 14-17. The focus of the Town's governmental funds is to provide information on near-term inflows, outflows, and balances of spendable resources. Such information is useful in assessing the Town's financing requirements. In particular, unassigned fund balance may serve as a useful measure of a gove