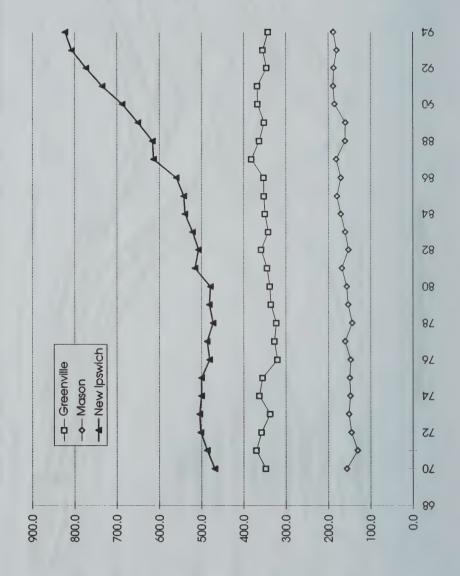

was made, seconded and passed to postpone this article indefinitely. It was pointed out that the school already owned this parcel of land.

Article 21. To see if the Town will vote to withdraw from the Mascenic Regional School District in accordance with RSA 195:25, or take any other action relative thereto.

This article failed to pass. Reference was made to comments of Mr. Coffey's in a recent newspaper article regarding next years approach to the change in funding.

We adjourned at 10:43 P.M. Sine Dai

Charlotte N. Hastings, Town Clerk

6

## 1990 Census (Expanded from 16% Sample)



The Charts on this and following pages are from Federal, State and School District data; gathered and plotted by the local curmudgeons -- we know who we are.



1665

44



Mascenic ADM - Tax Years 70-94





# IN TRUST

## Deborah S. Downey

May 1, 1948 - July 8, 1993

A very small girl sidled up to the chin-high front desk of the Summit, NJ Public Library and asked to be given a library card.

"How old are you?" asked the librarian.

"Four."

"Can you read?"

"Yes!" Why else would she be wanting a library card? She had learned to read when she was two-and-a-half. Her older sister had brought books home from school and had explained how letters made words and what the words meant.

"Can you sign your name?" asked the librarian.

"Yes!" She signed, with ease, her whole name: Deborah Shay, though she was usually called Debby, for short. And thus she became the youngest cardholder in the history of that library.

By the time she was five, Debby had read many books. When she entered the first