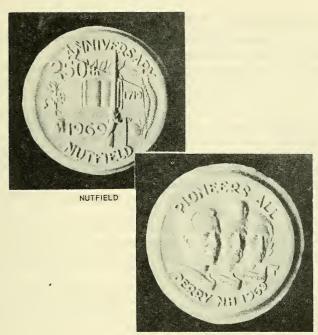

DERRY

Bronze and silver coins now being struck for this year's celebration.

In accordance with the wishes of the Town in passing Article 24 on the Warrant at last March's Town Meeting, the Selectmen appointed the following Committee on June 18, 1968.