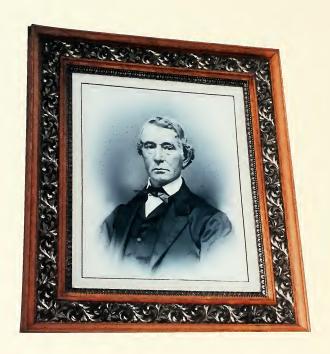

### Can you identify the man in this photo?

The Historical Society is offering a prize to the person who can provide the name of this early Hampstead resident.

The Historical Museum is located in the former library building at 67 Main Street. It is open each Saturday from 1 to 4 p.m. and by appointment for the public to enjoy the exhibits of artifacts and early Hampstead papers and records. Information is available through the Hampstead Historical Society by calling president Suzanne Martin, 329-6670 or Tom Hannah, 329-7991.