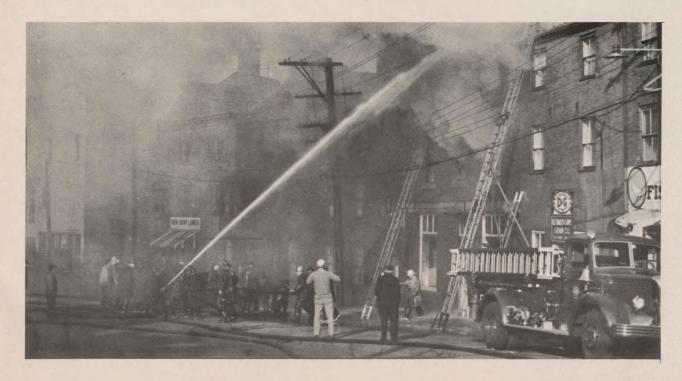

#### YOUR FIRE DEPARTMENT IN ACTION

Each year the personnel of your Fire Department inspects all commercial property in the business district for possible fire hazards. Routine inspections are also carried out in all hospitals, convalescent homes, schools, and places of assembly. The Department avails itself of every opportunity to promote its continuing fire prevention program.

#### **ACTIVITIES - 1955**

| Total Calls Answered 4                   | 67 |
|------------------------------------------|----|
| Still Alarms                             | 63 |
| Bell Alarms                              | 50 |
| False Alarms                             | 15 |
| Miscellaneous Calls                      | 64 |
| Emergency                                | 5  |
| Ambulance Calls 6                        | 60 |
| Calls Made Under Mutual Aid System       | 21 |
| Rye                                      | 7  |
| Newcastle                                | 4  |
| Newington                                | 3  |
| Stratham                                 | 2  |
| Kittery                                  | 2  |
| Greenland                                | 1  |
| Dover                                    | 1  |
| Somersworth                              | 1  |
|                                          |    |
| Total Value of Buildings and             |    |
| Contents Endangered by Fire \$1,090,600. | 00 |
| Insurance on Buildings and               |    |
| Contents \$ 774,100.                     | 00 |
| Damage by Fire \$ 93,586.                | 30 |
| Amount Covered by Insurance \$ 57,711.   | 30 |