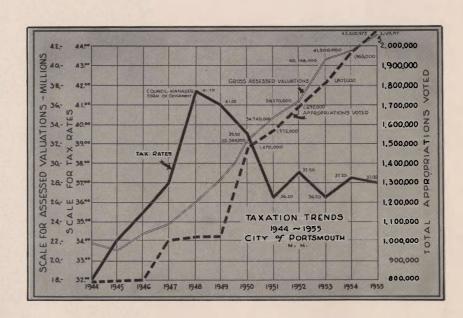

#### SUMMARY OF ACTIVITIES - 1955

- 1. Held 12 Regular Meetings
- 2. Met For 19 Special Meetings
- 3. Conducted 18 Public Hearings
- 4. Passed 21 Resolutions
- 5. Adopted 13 City Ordinances and Ordinance Amendments
- 6. Approved Annual Budget of \$2,052,824
- Tax Rate Continued as One of the Lowest in New Hampshire. \$37 per \$1,000. This was a decrease of \$ .20 per \$1,000 compared with 1954