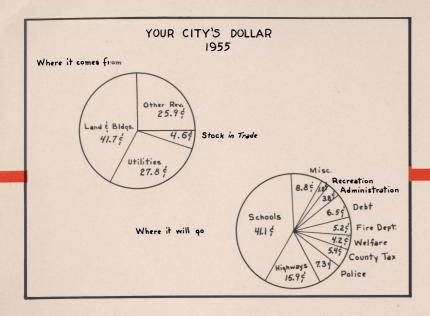

|
| Hogs                                      | 600          |
| Fowls                                     | 100          |
| Vehicles                                  | 64,300       |
| Boats and Launches                        | 67,500       |
| Compressors and Lifts                     | 9,630        |
| Road Building and Well Drilling Machinery | 218,500      |
| Gasoline Pumps and Tanks                  | 17,600       |
| Stock in Trade                            | 2,403,360    |
| Machinery                                 | 561,050      |
| Gross Valuation                           | \$43,600,975 |
| Less Veteran's Exemptions                 | 970,505      |
| Net Valuation                             | \$42,630,470 |
|                                           |              |





#### DIRECTORY OF CITY OFFICES

#### FIRE - GE 6-1127

#### POLICE - GE 6-2145

| Administration, General         | GE 6-4125 | Ordinances and Resolutions      | GE 6-0013 |
|---------------------------------|-----------|---------------------------------|-----------|
| Ambulance                       | 6-1127    | Parks                           | 6-0176    |
| Assessments                     | 6-1117    | Payments by the City            | 6-9222    |
| Auto Permits                    | 6-1124    | Personnel, City                 | 6-4125    |
| Beano Licenses                  | 6-2145    | Planning, City                  | 6-5867    |
| Bicycle Licenses                | 6-0013    | Plumbing Permits and Licenses   | 6-0200    |
| Bills and Accounts              | 6-9222    | Purchasing