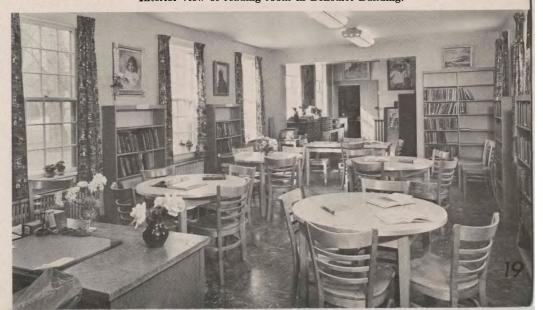

#### Interior view of reading room in Benedict Building.

General view of Public Library showing newly renovated annex.