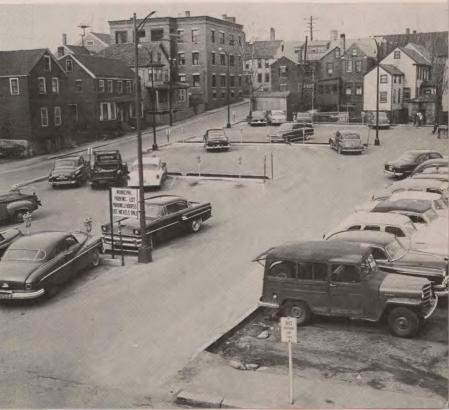

Right: 164 Car Vaughan Street Parking Lot— One of New Hampshire's largest municipal parking areas.

1,500 feet

Right: 47 Car Hanover Street Parking Lot.