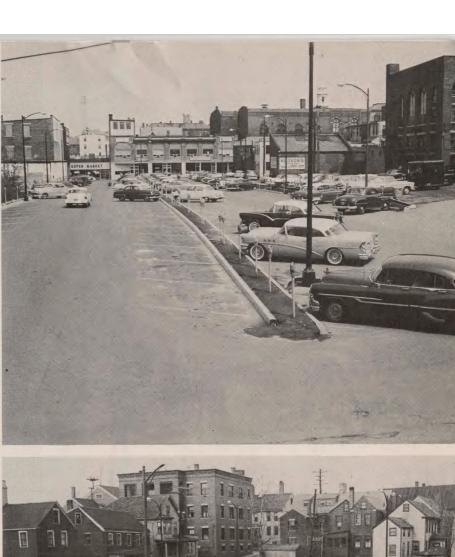

Right: 164 Car Vaughan Street Parking Lot— One of New Hampshire's largest municipal parking areas.

1,500 feet

Right: 47 Car Hanover Street Parking Lot.