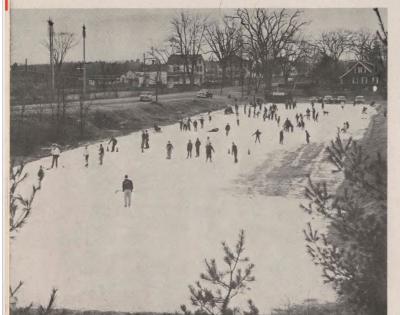

## RECREATION

Top: Municipal Skating Rink: Greenland Road.

Bottom left: Newly constructed Municipal Bath House.

Bottom right: Future Major Leaguers in Action.