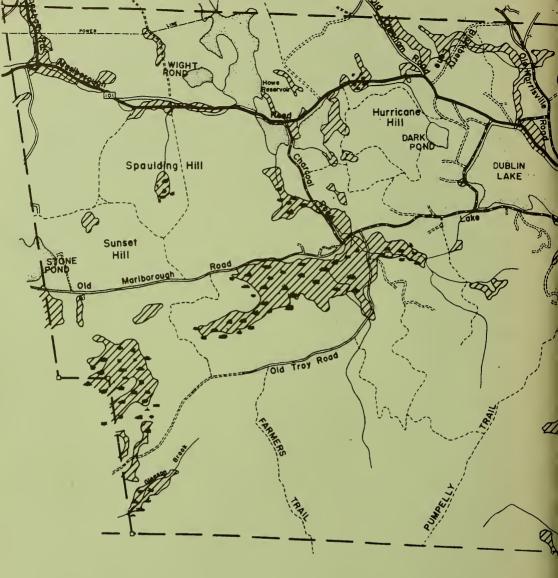

ley Giblin | Perley J. Boyea, Sr. | Maria E. Koskela | Charles T. Gillespie | Nancy MacGrath   | William Russell Peabody | Anthony Anable, Jr. | Charles E. McKeen |
| Place of Death  | Peterborough      | Dublin              | Peterborough    | Keene        | Manchester             | Peterborough         | Peterborough      | Dublin               | Westmoreland     | Peterborough         | New York, Queens | Peterborough            | Peterborough        | Keene             |
| Date            | 1-19              | 1-23                | 3-6             | 3-8          | 3-8                    | 2-5                  | 5-29              | 6-4                  | 8-9              | 7-19                 | 8-21             | 8-24                    | 9-28                | 12-13             |







Selectmen Dublin, N. H. 03444

> MinarxX Library University of New Hampshire Durham, N. H. 03824

Bulk Rate U.,S. Postage Paid Dublin, N. H. 03444

Permit No. 8