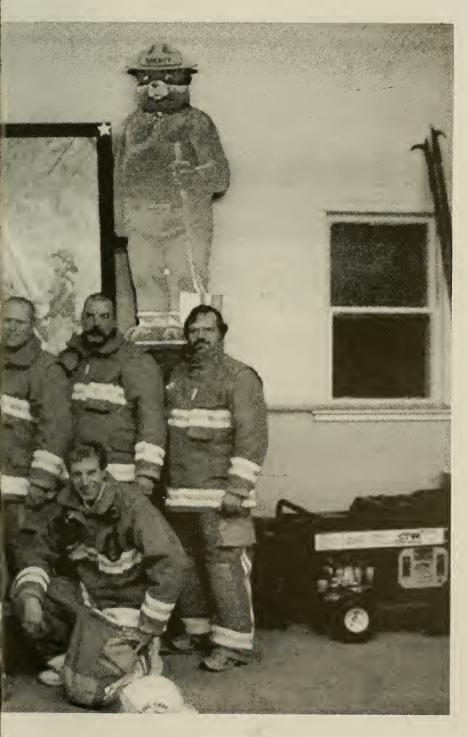

| May 13,2001      | Richard H. Moen, son of Dirk and Elise Moen.<br>Place of Death—Lebanon, NH                    |
| July 12,2001     | Francis A. Decesare, son of Carmine and Adeline Decesare. Place of Death—Claremont, NH        |
|                  |                                                                                               |
| July 7,2001      | MARRIAGES Clark R. Warnsley to Joan E. Howard—both of Goshen, NH                              |
| September 9,2001 | Edward J. Peckham III to Heather A. Rossiter—both of Goshen, NH                               |

October 13,2001

October 14,2001

Gary Signor to Beverly Gleason-both of Goshen, NH

James R. Magoon-of Goshen to Nicolette Y. Sweet-of Londonderry, NH



Mark Beaudry, Al Dimond, Jack Warburton, Da Jan Parmalee



Serrentino, Henry Beaudry, Clark Wamsley an Peterson

# TAXABLE PROPERTY LIST

VALU=72,300

L/B 983 BROOK ROAD ADAMS, JOHN K. ADAMS, DOROTHY D

VALU=90,700

L/B 8.01 AC. 409 CENTER RD. ADAMS, KURT C ADAMS, DONNA L

VALU=7,800

L/O 15 AC. LEMPSTER COACH ROAD AHLIJANIAN, PAUL AHLIJANIAN, JENNIFER

VALU=44,900

L/B 1.6 ACS. 253 BROOK ROAD ALDRICH, RAYMOND ALDRICH, TERESA L

VALU=9,659

L/O OFF GOSHEN 4 CORNERS ALLEN, LAWRENCE

VALU=95,200

L/B 234 RAND POND ROAD AMBLER, RICHARD B

VALU=91,300

L/B 2 AC. 905 BROOK ROAD ANDERSEN, EDWARD G

VALU=135,200

L/B 4.28 1676 BROOK ROAD ANDERSEN, EDWARD J ANDERSEN, JOYCE A

VALU=53,000

.28 AC 182 RAND POND ROAD ANDERSON IRREVOCABLE TRUST, JG

VALU=5,100

L/O .13 AC RAND POND ROAD ANDERSON IRREVOCABLE TRUST, JG

VALU=49,300

L/B .16 AC RAND POND ROAD