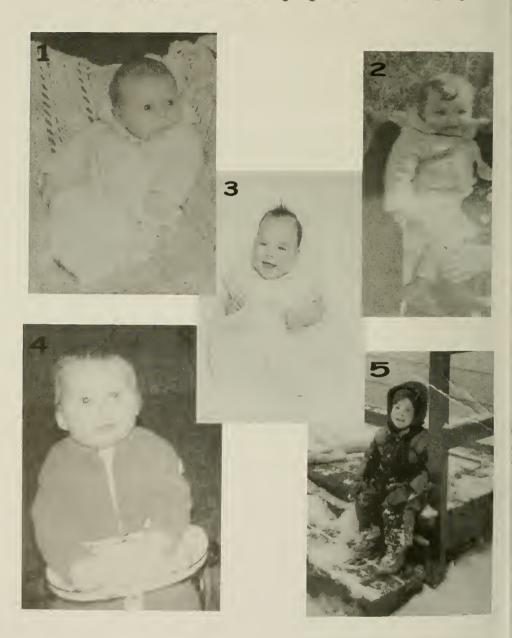

# Recognize these Town Officers?

(Answers on Page 19)

#### How many did you get right?

\$1,207,976.33

- 1 William Stevens
- 2 Henry Beaudry
- 3 Deborah E. Stevens
- 4 Bonnie Carpenter
- 5 Mark Beaudry
- 6 Nickole Lord
- 7 Lori Wilcox
- 8 Arthur Jillette
- 9 Sherri Moen
- 10 Bea Jillette