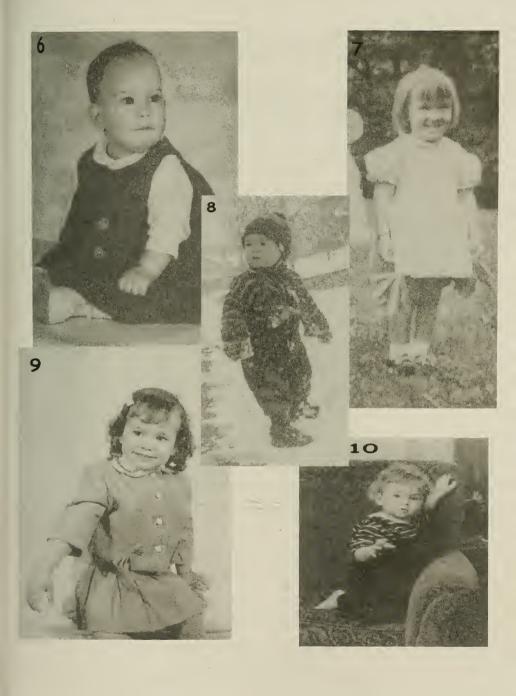

# Recognize these Town Officers?

(Answers on Page 19)

#### How many did you get right?

\$1,207,976.33

- 1 William Stevens
- 2 Henry Beaudry
- 3 Deborah E. Stevens
- 4 Bonnie Carpenter
- 5 Mark Beaudry
- 6 Nickole Lord
- 7 Lori Wilcox
- 8 Arthur Jillette
- 9 Sherri Moen
- 10 Bea Jillette