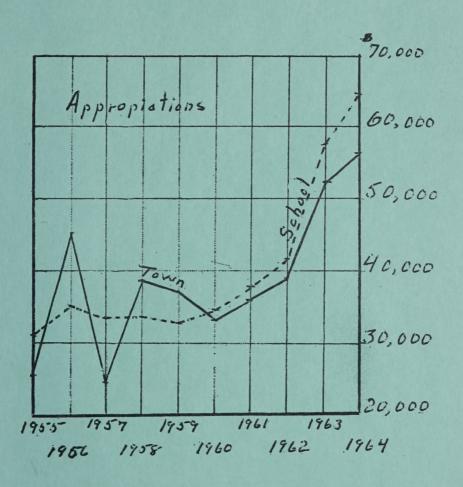

#### BUDGET OF THE TOWN OF MADISON, N. H.

Estimates of Revenue and Expenditures for the Ensuing Year January 1, 1965 to December 31, 1965. Compared with Estimated and Actual Revenue, Appropriations and Expenditures of the Previous Year January 1, 1964 to December 31, 1964.

#### SOURCES OF REVENUE

| F                                              | Estimat<br>Revenu<br>Previou<br>Year<br>1964 | ie  | Actual<br>Revenue<br>Previou<br>Year<br>1964 | 9  | Estimated<br>Revenue<br>Ensuing<br>Year<br>1965 |     |  |
|------------------------------------------------|----------------------------------------------|-----|----------------------------------------------|----|-------------------------------------------------|-----|--|
| From State:                                    | <b>#</b> @000                                | 0.0 | 00511                                        | 40 | <b>***</b>                                      | 0.0 |  |
| Interest and Dividends Tax Railroad Tax        | \$6000                                       | UU  | \$8511<br>59                                 |    | \$8000                                          | 00  |  |
| Savings Bank Tax                               | 170                                          | 00  |                                              | 45 | 95                                              | ٥٥  |  |
| Reimbursement a/c State, '                     |                                              | 00  | 90                                           | 40 | 90                                              | 00  |  |
| Commission                                     | lan                                          |     | Q                                            | 90 |                                                 |     |  |
| For Fighting Forest Fires                      |                                              |     | -                                            | 00 |                                                 |     |  |
| Road Toll Refund                               | 200                                          | 00  | 246                                          |    | 200                                             | 0.0 |  |
|                                                |                                              |     |                                              |    |                                                 |     |  |
| From Local Courses Event (F                    | 077001                                       |     |                                              |    |                                                 |     |  |
| From Local Sources Except T Dog Licenses       | 170                                          | 00  | 142                                          | 75 | 140                                             | 00  |  |
| Business Licenses, Permits a                   |                                              | UU  | 144                                          | 10 | 140                                             | 00  |  |
| Filing Fees                                    |                                              | 00  | 14                                           | 00 | 10                                              | 00  |  |
| Snow plowing, Town Conway                      |                                              | 00  |                                              | 00 | 90                                              |     |  |
| Town Road Aid Excess                           | ,                                            |     | 152                                          |    |                                                 | •   |  |
| Motor Vehicle Permit Fees                      | 3600                                         | 00  | 4317                                         | 51 | 4300                                            | 00  |  |
| Sale of Town Property                          |                                              |     |                                              |    |                                                 |     |  |
| Insurance Adjustments                          |                                              |     | 19                                           | 00 |                                                 |     |  |
| •                                              |                                              |     |                                              |    |                                                 |     |  |
| Amount Raised by Issue of                      |                                              |     |                                              |    |                                                 |     |  |
| Bonds or Notes:                                |                                              |     |                                              |    |                                                 |     |  |
| Previous Yield Taxes                           |                                              |     | 3032                                         | 14 |                                                 |     |  |
| Previous Poll Taxes                            |                                              |     |                                              | 00 |                                                 |     |  |
| Interest on Taxes                              |                                              |     | 138                                          |    |                                                 |     |  |
| Redeemed Taxes                                 |                                              |     | 142                                          | 52 |                                                 |     |  |
|                                                |                                              |     |                                              |    |                                                 |     |  |
| From Local Taxes Other Than<br>Property Taxes: | ı                                            |     |                                              |    |                                                 |     |  |
| Poll Taxes—Regular @ \$2                       | 370                                          | 00  | 382                                          | 00 | 375                                             | 00  |  |
| National Bank Stock Taxes                      | 14                                           | 00  |                                              | 50 | 14                                              |     |  |
| Yield Taxes                                    | 3000                                         | 00  | 1606                                         | 61 | 3000                                            | 00  |  |
|                                                |                                              |     |                                              |    |                                                 |     |  |

 Total Revenues From All Sources
 Except Property Taxes
 \$13534 00 \$19027 26 \$16224 00

 Amt. to be Raised by Prop. Taxes
 \$97078 37