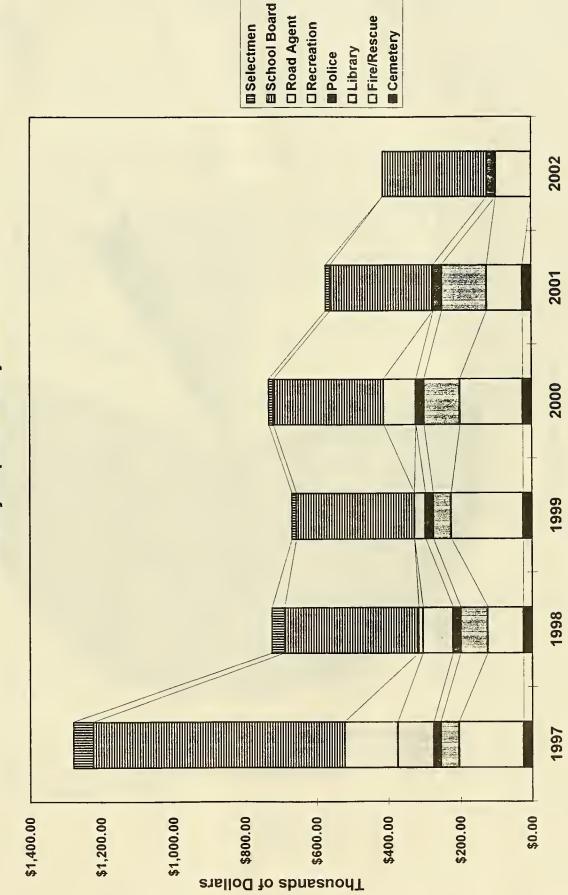

|                      |
|                                                                                      |                   | LITLOTOF           | AL GALIAL        | NEEDS ON T           | IL OVEIVALL      | 10000              |                  |                      |
|                                                                                      |                   |                    |                  |                      |                  |                    |                  |                      |
| NOTE:                                                                                |                   | S ARE IN THO       | USANDS           |                      |                  |                    |                  |                      |





# Totals By Department By Year





### 



### orporated 1749

### TOWN OF HAMPSTEAD

### POLICE DEPARTMENT

Chief of Police

WILLIAM J. LETOILE, Jr. JOSEPH BEAUDOIN, Jr. Deputy

P.O. BOX 78 • HAMPSTEAD, NEW HAMPSHIRE 03841 TEL. 603/329-5700 • FAX 603/329-4990

The following report is submitted to the residents and taxpayers of the Town of Hampstead for the year 1996.

Officer John Tetreault joined our department this year to initiate a DARE program at the Middle School. The program was an overwhelming success with the graduation of one hundred and fifty six, fifth grade students. The students were not only trained in the dangers of drugs but taught mainly how and why to say "NO TO DRUGS". We would like to congratulate Officer Tetreault and all the students who participated in this, the