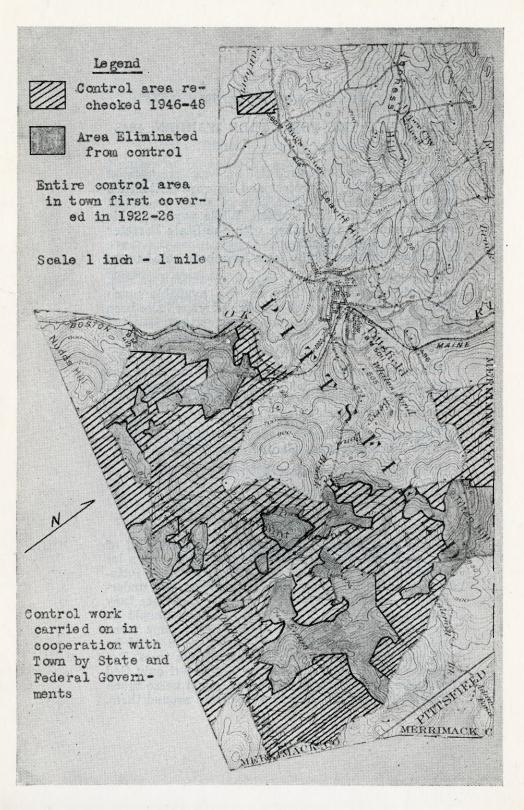

his year eleven maple trees were set out, bringing to over 300 shade trees planted since 1925.

Five large old trees have been removed because of decay.

## Recommendations

Every one knows it is impossible to destroy all of the insects in any one year, although there were a lot destroyed as is evidenced by a comparison of Pittsfield's trees with those in town not sprayed. The undersigned believes that if we want to save our trees they should be sprayed in 1949. Some old trees should be removed and others set in their places. Some trees need guy wires to brace them. A lot more could be said regarding the care and saving of our trees. Remember this, anyone can destroy a tree but only God can make it grow. So many homes would be so much more interesting if they had a few trees around them.



Need I point out that Pittsfield wouldn't be Pittsfield without its shade trees. The standard of a community is reflected in its trees. Our trees are honorable citizens, let us respect them as such

Respectfully submitted,

FRANK T. GARLAND, Town Tree Warden.

DUTCH EIM DISEASE MOVES NORTH—Finding of Dutch elm disease infection at Fair Haven, Rutland County, puts known range of this disease some 40 miles farther north in Vermont that had previously been known.

(American Agriculturist)

# WHITE PINE BLISTER RUST CONTROL **Financial Statement**

| Town | of | Pittsfield, | 1948 |
|------|----|-------------|------|
|------|----|-------------|------|

Expenditures: Town funds \$432.41 State and federal Eradication \$325.76 Mapping\* 71.79 397.55 Total expended Received from town: 1948 appro