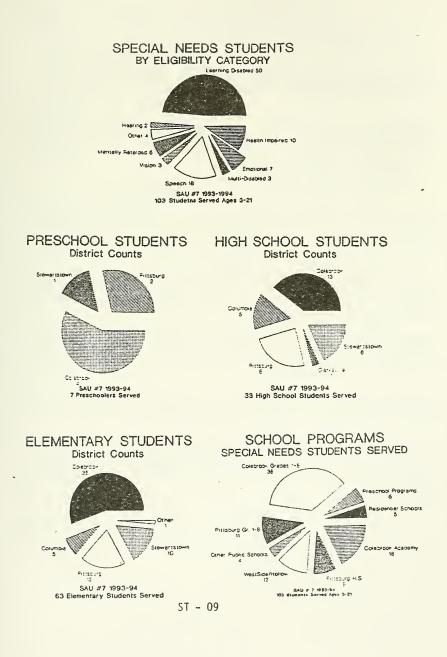

nts as early as possible, by conducting the Early Intervention Screening (ages 0 - 3) in October and the Preschool Early Education Screening (ages 3-5) in April. It is our belief that the earlier the intervention, the greater the likelihood of educational success in the long term. The Mental Health Agency is now required to serve eligible students, ages 0 - 3.

The Special Education Office continues to provide a full range of instructional supports and related services to educationally disabled and Section 504 eligible students. Given the new Federal Regulations, we are also trying to focus on developing transition (school to work) services in the form of alternative vocational programs at the High School level.

Respectfully submitted,

Gerald L. Prutsman Coordinator of Special Services



#### SCHOOL HEALTH REPORT

As usual, the school year goes by very quickly with the busy schedule of the routine customary procedures of: Heights & Weights, Vision & Hearing screening, Blood Pressures, Scoliosis screening (curvature of the spine) which is required by the State in grades 5 through 8, and general first aid.

There are also preschool screenings in the springtime: "DIAL" (Developmental Inventory for Assessment of Learning) for the 3-6 age group and the State Preschool Vision & Hearing Clinic for ages 4-6.

Immunizations were given to those who needed them, with prior notification home for parental permission. A second MMR (Measles, Mumps, Rubella) is also required by the state prior to entering grade 7 and is provided.

Under the provisions of RSA 541A: Any pupil in grades K-