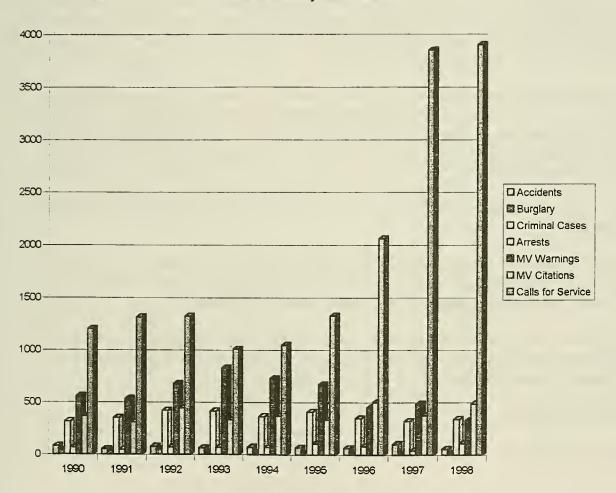

3          | 52          | 78          | 65   | 72   | 68          | 64   | 102  | 57   |
| Burglary          | 38          | 37          | 49          | 13   | 18   | 13          | 4    | 4    | 12   |
| Criminal Cases    | 317         | 352         | 422         | 417  | 366  | 409         | 348  | 322  | 341  |
| Arrests           | 68          | 48          | 70          | 70   | 72   | 107         | 83   | 42   | 109  |
| MV Warnings       | 558         | 532         | 677         | 829  | 730  | 670         | 453  | 487  | 327  |
| MV Citations      | 367         | 310         | 445         | 333  | 372  | 333         | 501  | 378  | 487  |
| Calls for Service | 1200        | 1313        | 1322        | 1008 | 1047 | 1327        | 2063 | 3848 | 3899 |

### Police Activity 1990-1998



### DEERFIELD RESCUE SQUAD P.O. Box 9 Deerfield, N.H. 03037

### ANNUAL REPORT MARCH 1999

Deerfield Rescue is pleased to report expansion of its services by using donations to purchase a stair chair which is a specially designed device for transferring patients over stairways. Not only will this device enable us to expedite patient transfer to the ambulance, it is available for non-emergency use for residents who have an isolated need to be transferred over stairs. For example, patients retuning home following orthopedic surgery need assistance transferring from a car to their home. We are delighted the Deerfield Police Department has agreed to assist, as needed, on these calls. The service can be accessed by calling the Police Department at 463-7432 and arranging for non-emergency pati