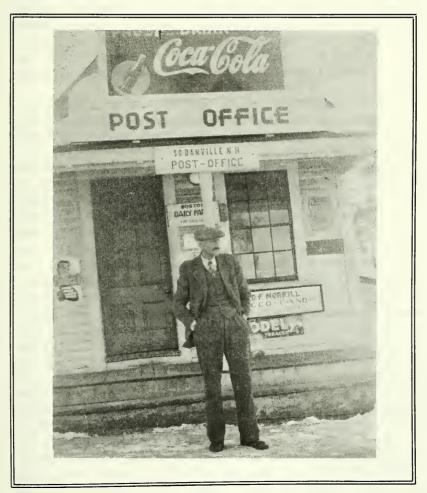

#### DEDICATION

As you can see, this year's Town Report is being dedicated to our new Post Office---welcome to Danville!

Back in the 1920's, Danville boasted three Post Offices. The one in North Danville was located in the former Salina Sanborn house, now owned by Joseph Barch, on Main Street. The second one was in the small building directly across from the Danville Chenille Shop, which was then called the South Danville Post Office. And the third was located in the Collins-Dimond Store, which was on the site of the present William Post residence at the intersection of Kingston Road and Main Street--and later moved to Collins' Store (which, in turn, became Gorton's Store) on Main Street.