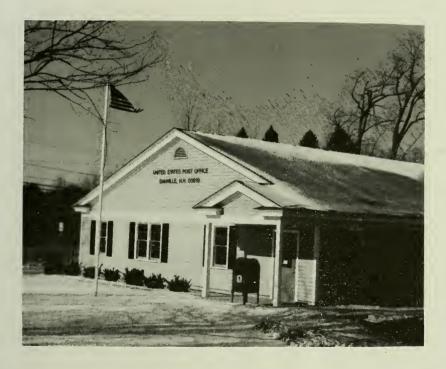

#### DEDICATION

As you can see, this year's Town Report is being dedicated to our new Post Office---welcome to Danville!

Back in the 1920's, Danville boasted three Post Offices. The one in North Danville was located in the former Salina Sanborn house, now owned by Joseph Barch, on Main Street. The second one was in the small building directly across from the Danville Chenille Shop, which was then called the South Danville Post Office. And the third was located in the Collins-Dimond Store, which was on the site of the present William Post residence at the intersection of Kingston Road and Main Street--and later moved to Collins' Store (which, in turn, became Gorton's Store) on Main Street.

Following George Gorton's retirement as Post Master, a trailer was set up next to the Fire Association Hall for our mail delivery. This was later transferred to East Hampstead, and later again moved back to Danville--next to Town Hall.

So....It has been a long wait for a beautiful building. Plans are underway at the present time to service the rural mail delivery areas of Danville from this new Post Office, and maybe, within the next year or so, all residents of Danville will be able to use the Zip Code number--0 3 8 1 9.