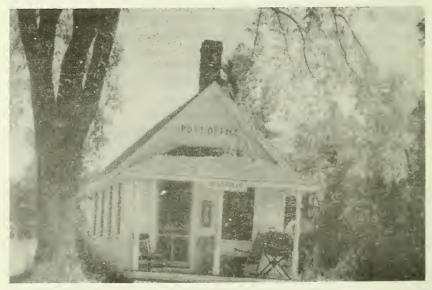

#### DEDICATION

As you can see, this year's Town Report is being dedicated to our new Post Office---welcome to Danville!

Back in the 1920's, Danville boasted three Post Offices. The one in North Danville was located in the former Salina Sanborn house, now owned by Joseph Barch, on Main Street. The second one was in the small building directly across from the Danville Chenille Shop, which was then called the South Danville Post Office. And the third was located in the Collins-Dimond Store, which was on the site of the present William Post residence at the intersection of Kingston Road and Main Street--and later moved to Collins' Store (which, in turn, became Gorton's Store) on Main Street.