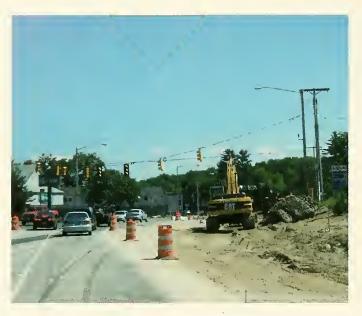

### CHANGING TIMES

Village School

Great Northern Tire & Alignment

Robie's Country Store

Heritage Trail

David R. Cawley Middle School

Future Town Pond and Parkway

Hooksett Crossing -Home Depot Construction

**David R. Cawley Middle School** is located at 89 Whitehall Road and will open it doors for the first time in September 2003.

**Great Northern Tire & Alignment** also known as Buffy's will be experiencing some road changes in the coming years by the State's Department of Transportation, on this section of Route 3.

**Hooksett Crossing** – currently under construction **Home Depot** will be one of the new retail stores located off of 1-93 at Exit 10. Several retail stores opened in the 2002-2003 year.

Route 3 and Alice Avenue has experienced increasing traffic, which has necessitated lane widening on that section of the well-traveled area. The Route 3 entrance from Manchester to Hooksett was in full construction as the fiscal year ended.