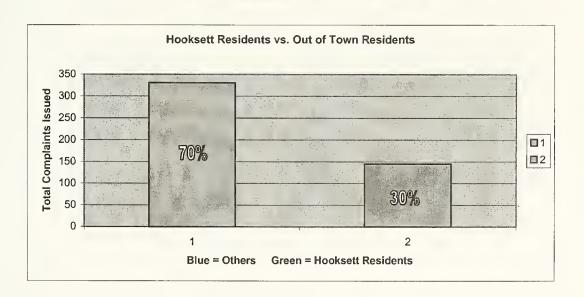

----|--------------------|-------------------------|
|                                           |                      |                    | TOTAL 1ST QUARTER 157   |
|                                           |                      |                    | TOTAL HOOKSETT ONLY 69  |

# 2ND QUARTER TOTALS (APR - JUN)

| APRIL 22<br>MAY 25<br>JUNE 29<br>SUBTOTALS 76 | 15<br>17<br>24<br>56 | 0 0 0 0 0 0 0 0 0 0 0 0 0 0 0 0 0 0 0 |
|-----------------------------------------------|----------------------|---------------------------------------|
|                                               |                      | TOTAL 2ND QUARTER 174                 |
|                                               |                      | TOTAL HOOKSETT ONLY                   |

### **MID-YEAR TOTALS**





# 2003 MOTOR VEHICLE COMPLAINT SUMMARY REPORT

MONTH HOOKSETT MANCHESTER CONCORD OTHER NH MA OTHER STATE

1ST QUARTER TOTALS (JAN - MAR)

| JANUARY<br>FEBRUARY<br>MARCH<br>SUBTOTALS | 1<br>2<br>5<br>8 | 8<br>2<br>2<br>12 | 0 0 | 4<br>3<br>4 | 0<br>0<br>0<br>0 | 0 0 0 1 |
|-------------------------------------------|------------------|-------------------|-----|-------------|------------------|---------|
|                                           |                  |                   |     |             |                  |         |

TOTAL 1ST QUARTER 32

TOTAL HOOKSETT ONLY 8

# 2ND QUARTER TOTALS (APR - JUN)

| APRIL     | 9  | 18 | 0 | 24  | 3 | 2   |
|-----------|----|----|---|-----|---|-----|
| MAY       | 20 | 21 | 4 | 26  | 5 | 2 2 |
| JUNE      | 11 | 16 | 1 | .18 | 1 | 2   |
|