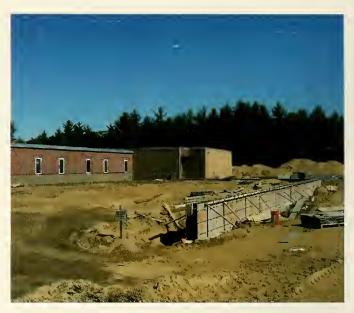

**David R. Cawley Middle School** is located at 89 Whitehall Road and will open it doors for the first time in September 2003.

**Great Northern Tire & Alignment** also known as Buffy's will be experiencing some road changes in the coming years by the State's Department of Transportation, on this section of Route 3.