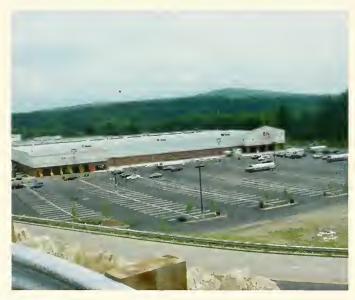

**Hooksett Crossing** – currently under construction **Home Depot** will be one of the new retail stores located off of 1-93 at Exit 10. Several retail stores opened in the 2002-2003 year.

Route 3 and Alice Avenue has experienced increasing traffic, which has necessitated lane widening on that section of the well-traveled area. The Route 3 entrance from Manchester to Hooksett was in full construction as the fiscal year ended.

Windsor Terrace recently a wooded area will soon be a 134 residential rental unit development off of Route 3A located just south of the Merrimack Heights Apartments.

Hooksett Crossing - Exit 10 Development was a gravel pit located off Interstate 1-93 and is now the site of numerous retail stores and a restaurant. Currently built businesses are B. J.'s Wholesale Goods, Target, Kohl's, Staples and Wendy's and will be the future site of Bed, Bath & Beyond, Pay Less Shoes, Home Depot, and other undetermined developments to come.