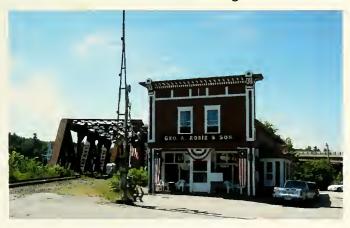

**Future Town Pond and Parkway** currently owned and located on Manchester Sand and Gravel's property heading northeast from the sand and gravel office and scale house toward the Heads Pond area.

Robie's Country Store has been owned by the same family for over 115 years, the store closed for six years in hopes of reopening as a country store. It is now owned by an historic preservation corporation that leases the store to two proprietors who are running the business once again as a country store with a modern day country charm.

Recently he gave much of his time toward the efforts of the preservation of Robie's Country Store. He is the President of Robie's Country Store Historic Preservation Corporation. He was instrumental in getting Robie's Country Store placed on the National Register of Historic Places and on the State Register of Historic Places.