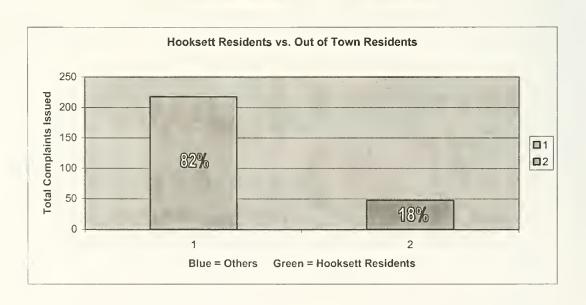

-|-------------|------------------|---------|
|                                           |                  |                   |     |             |                  |         |

TOTAL 1ST QUARTER 32

TOTAL HOOKSETT ONLY 8

# 2ND QUARTER TOTALS (APR - JUN)

| APRIL     | 9  | 18 | 0 | 24  | 3 | 2   |
|-----------|----|----|---|-----|---|-----|
| MAY       | 20 | 21 | 4 | 26  | 5 | 2 2 |
| JUNE      | 11 | 16 | 1 | .18 | 1 | 2   |
| SUBTOTALS | 40 | 55 | 5 | 30  | 9 | 6   |

TOTAL 2ND QUARTER 186

TOTAL HOOKSETT ONLY 40

# **MID-YEAR TOTALS**

| TOTALS     | 48        | 67  | 5 | 32  | 9 | <b>7</b> | 1 |
|------------|-----------|-----|---|-----|---|----------|---|
| TOTAL      | MID-YEAR  | 218 |   | 82% |   |          |   |
| TOTAL HOOK | SETT ONLY | 48  |   | 18% |   |          |   |



# **2003 JUVENILE CONTACT SUMMARY REPORT**

MONTH HOOKSETT MANCHESTER CONCORD OTHER NH MA OTHER STATE

## 1ST QUARTER TOTALS (JAN - MAR)

| JANUARY<br>FEBRUARY<br>MARCH<br>SUBTOTALS | 4<br>2<br>15<br>21 | 0<br>3<br>7<br>10 | 0 0      |          | O O O O O O O O O O O O O O O O O O O |
|-------------------------------------------|--------------------|-------------------|----------|----------|---------------------------------------|
|                                           |                    |                   | TOTAL    | 1ST QUAR | TER 33                                |
|                                           |                    |                   | TOTAL HO | OKSETT O | NLY 21                                |

# 2ND QUARTER TOTALS (APR - JUN)

| APRIL     | 12 | 9  | 1