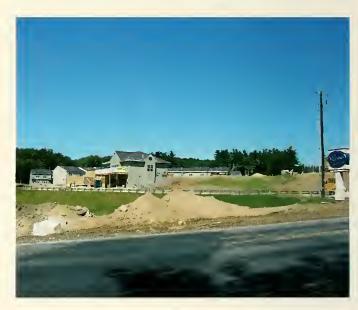

Windsor Terrace recently a wooded area will soon be a 134 residential rental unit development off of Route 3A located just south of the Merrimack Heights Apartments.

Hooksett Crossing - Exit 10 Development was a gravel pit located off Interstate 1-93 and is now the site of numerous retail stores and a restaurant. Currently built businesses are B. J.'s Wholesale Goods, Target, Kohl's, Staples and Wendy's and will be the future site of Bed, Bath & Beyond, Pay Less Shoes, Home Depot, and other undetermined developments to come.