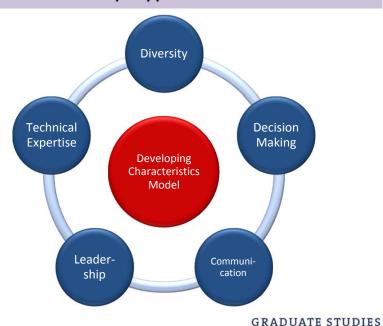

# Decision Making Developing Characteristics Model

Leadership

Commun-

ication

| Findings |                     |     |
|----------|---------------------|-----|
| Group #  | Characteristics     | %   |
| Group 1  | Communication       | 100 |
|          | Leadership          | 100 |
|          | Technical Expertise | 100 |
| Group 2  | Trust               | 75  |
| Group 3  | Relationship        | 50  |
| Group 4  | Problem solving     | 25  |
|          | Motivation          | 25  |
|          | Celebration Event   | 25  |
|          | Listen and feedback | 25  |
|          | Customer service    | 25  |