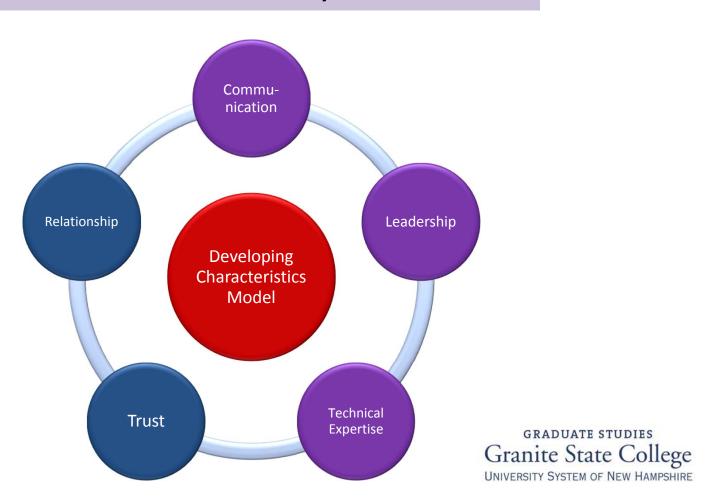

# Decision Making Developing Characteristics Model

Leadership

Commun-

ication

| Findings |                     |     |
|----------|---------------------|-----|
| Group #  | Characteristics     | %   |
| Group 1  | Communication       | 100 |
|          | Leadership          | 100 |
|          | Technical Expertise | 100 |
| Group 2  | Trust               | 75  |
| Group 3  | Relationship        | 50  |
| Group 4  | Problem solving     | 25  |
|          | Motivation          | 25  |
|          | Celebration Event   | 25  |
|          | Listen and feedback | 25  |
|          | Customer service    | 25  |