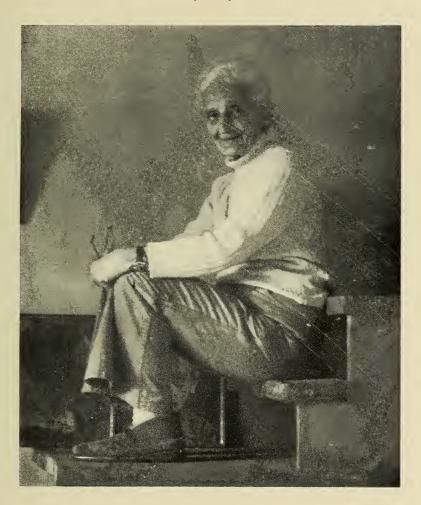

### University of New Hampshire Library

Lotte Jacobi

Lotte Jacobi said, "We came here summers for a few years and we liked it so much we decided to live here."

With her came fame. Her photographic portraits of famous people have gained world-wide acclaim. Local institutions have awarded her honorary degrees. Books are written to tell the story of her life, now at 83.

With Lotte came progress in Deering. She helped arrange the Deering Conservation Committee in the 60's "to meet and see what the town needed." Some of the results: a Ford Foundation project to define the town's needs, the establishing of scenic roads to keep the image of the town, a public town beach, Conservation Camp for students, a town map of natural resources, the acquiring and preservation of land for town use, a pollution survey, clean-up days and maples on the town common.

"My positive spirit gives me hope," she says. "Men will always fight? I don't believe a word of it."

She will be remembered for the heat and drive and warmth of her positive spirit, - her mission: "I have to destroy the bad and try to get decent things done instead." - accomplished. And more to come!

Photo by Esther Titcomb