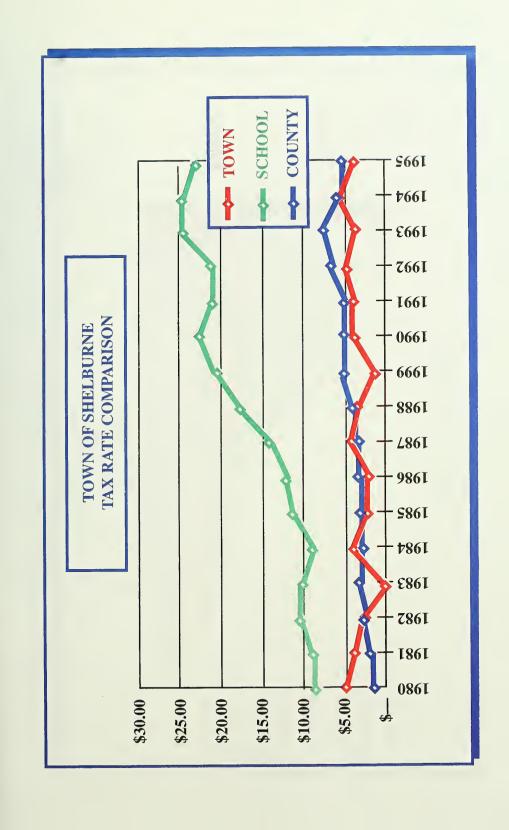

The property taxes to be raised, \$ 587,627, divided by the net assessed valuation \$ 18,233,204 generates a tax rate of \$ 32.36 per \$ 1,000. This breaks down as follows:

| Town:   | \$<br>3.85  | per | \$<br>1,000 |
|---------|-------------|-----|-------------|
| School: | \$<br>23.25 | per | \$<br>1,000 |
| County: | \$<br>5.26  | per | \$<br>1,000 |