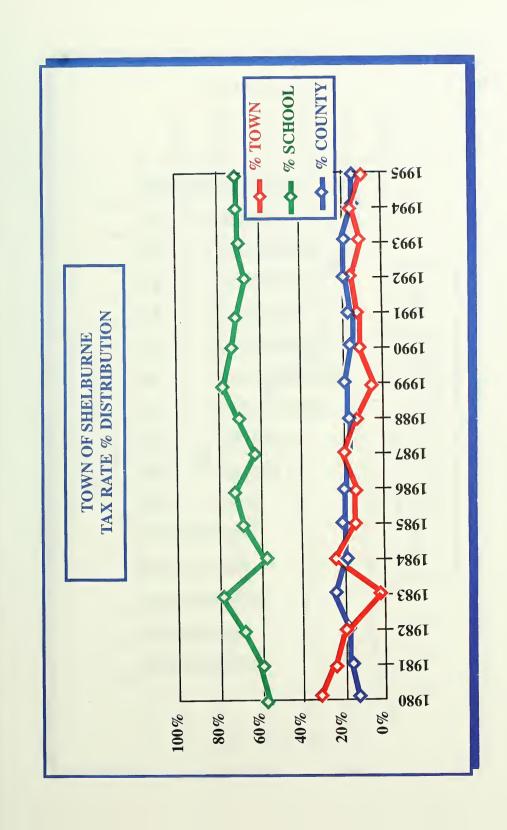

The property taxes to be raised, \$ 587,627, divided by the net assessed valuation \$ 18,233,204 generates a tax rate of \$ 32.36 per \$ 1,000. This breaks down as follows:

| Town:   | \$<br>3.85  | per | \$<br>1,000 |
|---------|-------------|-----|-------------|
| School: | \$<br>23.25 | per | \$<br>1,000 |
| County: | \$<br>5.26  | per | \$<br>1,000 |