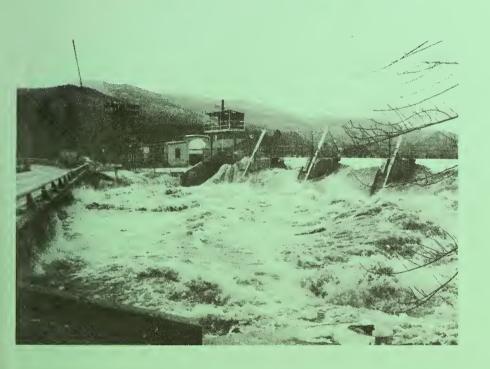

<sup>\*</sup> Work done on the brooks and the Flood/Emergency payrolls are under this category. We expect to receive monies from Natural Resources Conservation Service and from FEMA to cover some of these expenses.