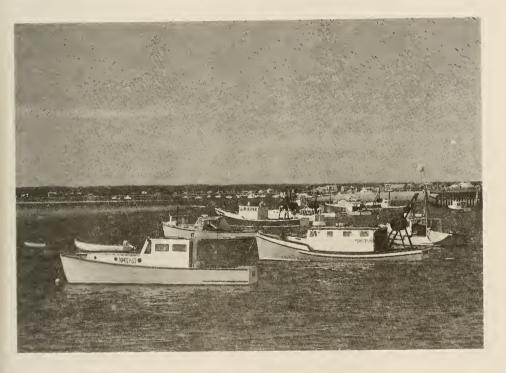

#### DEDICATION

The Seabrook Board of Selectmen wishes to take this opportunity to dedicate the 1994 town report to the men and women of Seabrook who have made their living from the sea. For most of its 226 or more years, Seabrook's marine industry has been the lifeblood of our community. It is therefore only fitting that we should take the time to recognize the valuable contributions they have made to our town. Whether it be fishing, clamming, lobstering, shucking, selling or whatever, all are a part and parcel of our heritage and we salute those who participate in it. And, to those who have given their lives to the sea, a special tribute to them and their families.

Fishing boats in Seabrook Harbor Photo by Peter Randall Digitized by the Internet Archive in 2010 with funding from Boston Library Consortium Member Libraries

http://www.archive.org/details/annualreportsoft1994seab