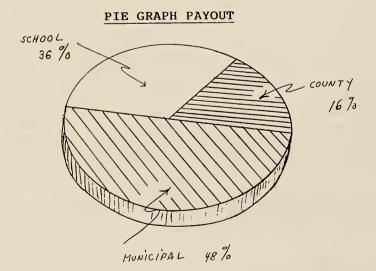

---|------------|-------------------|-------------------------------|-------|----------|-------|
| TOTAL VALUAT | ION BEFORE | ALLOWED           | EXEMPTIONS :                  | = \$3 | ,714,30  | 8,950 |
|              |            |                   |                               |       |          |       |

#### VALUE CREDITS ALLOWED

| BLIND, ELDERLY, WATER    | & | AIR | POLLUTION | \$<br>393,998,200 |
|--------------------------|---|-----|-----------|-------------------|
| VETERANS CREDITS ALLOWED |   |     |           | \$<br>85,600      |
| TOTAL TAX PAYABLE        |   |     |           | \$<br>22,748,949  |

#### **1994 TAX RATE**

# GOVERNMENT APPROPRIATION TAX PER \$ 1,000 MUNICIPAL 10,892,902 = 48% 3.28 COUNTY 3,558,777 = 16% 1.07 SCHOOL 8,292,450 = 36% 2.50 TAX RATE 6.85



#### BUILDING INSPECTOR'S REPORT 1994

In 1994 the number of single family homes increased by nine units from 1993. I expect this trend to continue with more than fifty lots now available in new subdivisions for development. There is a lot of interest in developing commercial and industrial lots with three new projects approved on Batchelder and Ledge Road. Several more are waiting for the sewer system to become operational.

The Planning Board has proposed reducing the lot sizes for single family homes and have added provisions for family apartments. Lot dimensions for commercial and industrial property lots will remain the same.

#### BUILDINGS PERMITS ISSUED:

| Single Family Homes        | 14  | 1.346.000 |
|----------------------------|-----|-----------|
| Two Family Homes