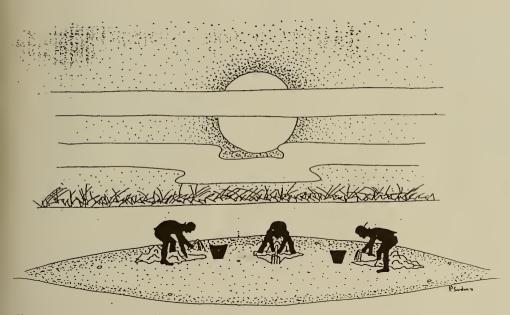

# TOWN REPORT COVER

This is an original drawing of the Seabrook Clam Flats on Common Island which was done by:

PETER A. SANBORN, JR. OF SEABROOK, NH.

The Board of Selectmen thought it appropriate and agreed that the clam flats, which had been closed for several years and just reopened in the fall of 1994, be pictured on our 1994 Town Report cover.

We wish to thank Mr. Sanborn for this work and the accompanying "digga" sketch above. Mr. Sanborn is a lifelong resident of Seabrook.