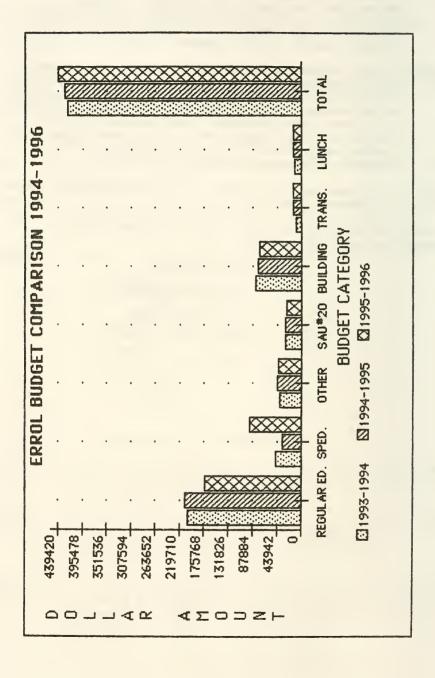

his Warrant.

  (Recommended by the School Board)
- ARTICLE 8: To see if the District will vote to authorize the School Board to make application for and to accept, on behalf of the District, any or all grants or other funds for educational purposes which may now or hereafter be forthcoming from the United States Government, the State of New Hampshire, private individuals, corporations, or any federal or state agency and to expend these grants or funds for such projects as it may designate. (Recommended by the School Board)
- ARTICLE 9: To transact any other business which may legally come before this meeting.

Given under our hands at said Errol, County of Coos, State of New Hampshire this 2nd day of February, 1995.

Norman Eames

Virginia Thibodeau

Christopher Bean

ERROL SCHOOL BOARD



#### ERROL SCHOOL DISTRICT

#### PROPOSED 1995 - 1996 BUDGET

Fund: ERROL GENERAL FUND This Year Actual Next Year Requested (5) Amount Increese (Qecreese) Budget (1) (4) Account Name (3) Account Number (2) REGULAR EQUCATION 210422.00 173950.55 \*\*TOTAL\*\* REGULAR COUCATION 205842 21 204995.58 (36471.35) 50457.58 SPECIAL EDUCATION \*\*TOTAL\*\* SPECIAL EDUCATION 46244.00 38545.58 35 361.00 29323.77 93862.38 SUPPURT BERVICES 25.00 \*\*TOTAL \*\* SUPPORT SERVICES 25.00 0.00 25.00 0.00 BUILDACE 1103.33 \*\*TOTAL \*\* GUIDANCE 431.14 3847.00 5461.00 1814.00 3153.00 NE 41 TH 3941.79 4410.23 \*\*TQ[4L\*\* HEALTH 4468.00 (288.77) 4699.30 1903.68 1.184444 \*\*\*TOTAL \*\* LIER44Y 15745.00 13521.63 16550.00 7145.92 13522.41 (4927.39) ASSEMBLIES 200.00 \*\* FOTAL \*\* ASSEABLIES 400.00 0.00 50.00