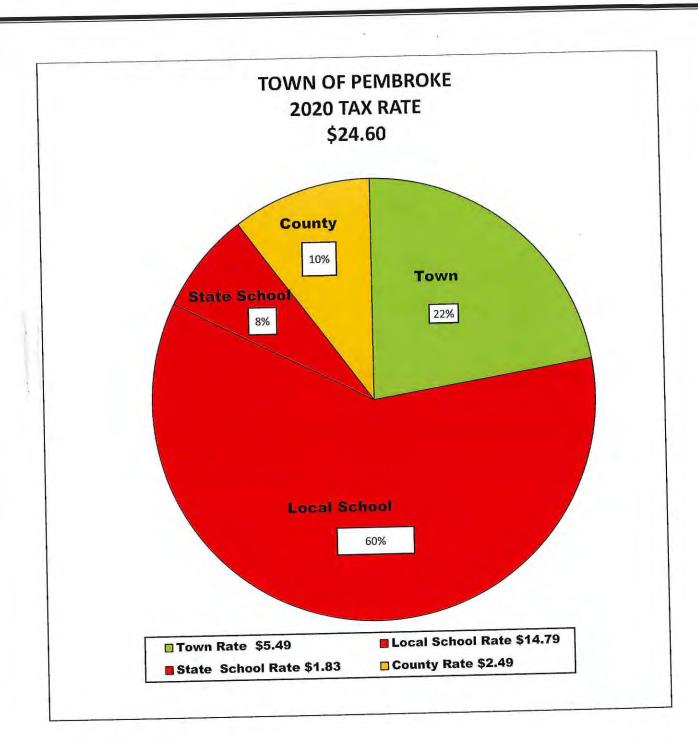

## TAX RATE BREAKDOWN

New Hampshire Department of Revenue Administration

2020 \$24.60

## Tax Rate Breakdown **Pembroke**

| Municipal Tax                                                                                                                                                                                                                                                                                                                                                                                                                                                                                                                                                                                                                                                                                                                                                                                                                                                                                                                                                                                                                                                                                                                                                                                                                                                                                                                                                                                                                                                                                                                                                                                                                                                                                                                                                                                                                                                                                                                                                                                                                                                                                                                  | Rate Calculation |                           |               |
|--------------------------------------------------------------------------------------------------------------------------------------------------------------------------------------------------------------------------------------------------------------------------------------------------------------------------------------------------------------------------------------------------------------------------------------------------------------------------------------------------------------------------------------------------------------------------------------------------------------------------------------------------------------------------------------------------------------------------------------------------------------------------------------------------------------------------------------------------------------------------------------------------------------------------------------------------------------------------------------------------------------------------------------------------------------------------------------------------------------------------------------------------------------------------------------------------------------------------------------------------------------------------------------------------------------------------------------------------------------------------------------------------------------------------------------------------------------------------------------------------------------------------------------------------------------------------------------------------------------------------------------------------------------------------------------------------------------------------------------------------------------------------------------------------------------------------------------------------------------------------------------------------------------------------------------------------------------------------------------------------------------------------------------------------------------------------------------------------------------------------------|------------------|---------------------------|---------------|
| a de la companya del companya de la companya del companya de la co | Tax Effort       | Valuation                 | Tax Rates     |
| Municipal                                                                                                                                                                                                                                                                                                                                                                                                                                                                                                                                                                                                                                                                                                                                                                                                                                                                                                                                                                                                                                                                                                                                                                                                                                                                                                                                                                                                                                                                                                                                                                                                                                                                                                                                                                                                                                                                                                                                                                                                                                                                                                                      | \$4,227,748      | \$770,768,044             | <b>\$5.49</b> |
| County                                                                                                                                                                                                                                                                                                                                                                                                                                                                                                                                                                                                                                                                                                                                                                                                                                                                                                                                                                                                                                                                                                                                                                                                                                                                                                                                                                                                                                                                                                                                                                                                                                                                                                                                                                                                                                                                                                                                                                                                                                                                                                                         | \$1,918,873      | \$770,768,044             | \$2.49        |
| Local Education                                                                                                                                                                                                                                                                                                                                                                                                                                                                                                                                                                                                                                                                                                                                                                                                                                                                                                                                                                                                                                                                                                                                                                                                                                                                                                                                                                                                                                                                                                                                                                                                                                                                                                                                                                                                                                                                                                                                                                                                                                                                                                                | \$11,401,075     | \$770,768,0 <del>44</del> | \$14.79       |
| State Education                                                                                                                                                                                                                                                                                                                                                                                                                                                                                                                                                                                                                                                                                                                                                                                                                                                                                                                                                                                                                                                                                                                                                                                                                                                                                                                                                                                                                                                                                                                                                                                                                                                                                                                                                                                                                                                                                                                                                                                                                                                                                                                | \$1,355,946      | \$739,482,944             | <b>\$1.83</b> |
| Total                                                                                                                                                                                                                                                                                                                                                                                                                                                                                                                                                                                                                                                                                                                                                                                                                                                                                                                                                                                                                                                                                                                                                                                                                                                                                                                                                                                                                                                                                                                                                                                                                                                                                                                                                                                                                                                                                                                                                                                                                                                                                                                          | \$18,903,642     |                           | \$24.60       |

| Tax Commitment Calculation    |                     |
|-------------------------------|---------------------|
| Total Municipal Tax Effort    | \$18,903,642        |
| War Service Credits           | (\$150,000)         |
| Village District Tax Effort   |                     |
| Total Property Tax Commitment | <b>\$18,753,642</b> |