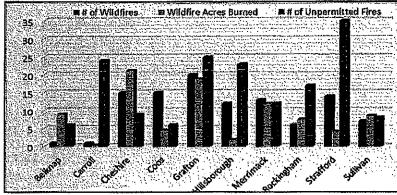

. Fire permits are also available online in most towns and may be obtained by visiting <a href="https://www.NHffirepermit.com">www.NHffirepermit.com</a>. The burning of household waste is prohibited by the Air Resources Division of the Department of Environmental Services (DES). You are encouraged to contact the local fire department for more information. Safe open burning requires your diligence and responsibility. Thank you for helping us to protect New Hampshire's forest resources. For more information, please contact the Division of Forests & Lands at (603) 271-2214, or online at <a href="https://www.nh.gov/nhdfl/">www.nh.gov/nhdfl/</a>. For up to date information, follow us on Twitter: @NHForestRangers

#### 2020 WILDLAND FIRE STATISTICS

(All fires reported as of December 01, 2020)



| Year | Number of<br>Wildfires | Wildfire<br>Acres Burned | Number of<br>Unpermitted<br>Fires* |
|------|------------------------|--------------------------|------------------------------------|
| 2020 | 113                    | 89                       | 165                                |
| 2019 | 15                     | 23.5                     | 92                                 |
| 2018 | 53                     | 46                       | 91                                 |
| 2017 | 65                     | 134                      | 100                                |
| 2016 | 351                    | 1090                     | 159                                |

<sup>\*</sup>Unpermitted fires which escape control are considered Wildfires.

|       |                | C