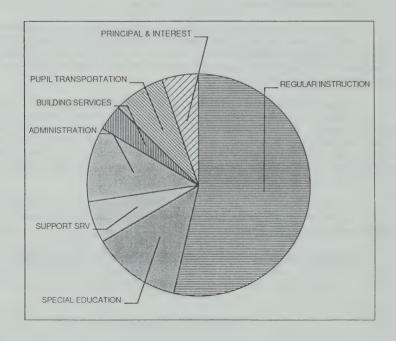

SED<br>BUDGET |  |
|----------------------|----------------------|--------------------------|--|
| REGULAR INSTRUCTION  | 53.67%               | \$643,713                |  |
| SPECIAL EDUCATION    | 12.59%               | \$150,934                |  |
| SUPPORT SRV          | 6.23%                | \$74,661                 |  |
| ADMINISTRATION       | 11.16%               | \$133,802                |  |
| BUILDING SERVICES    | 3.70%                | \$44,403                 |  |
| PUPIL TRANSPORTATION | , 7.38%              | \$88,547                 |  |
| PRINCIPAL & INTEREST | 5.27%                | \$63,228                 |  |
|                      |                      |                          |  |
| TOTAL                | 100.00%              | \$1,199,288              |  |



## 1989/90 PROPOSED BUDGET Anticipated Revenue

|                        | 1987/88   | 1988/89     | 198         | 9/90 PROPOSED |
|------------------------|-----------|-------------|-------------|---------------|
|                        | ACTUAL    | BUDGET      | BOARD       | BUDGET COMM   |
|                        |           |             |             |               |
| Unreserved Fnd Bal     | \$6,706   | \$10,008    | \$0         | \$0           |
| Amt. Raised by Taxes   | \$887,278 | \$1,050,266 | \$1,128,613 | \$1,118,940   |
| Transportation Fees    | \$2,875   | \$2,800     | \$2,800     | \$2,800       |
| Interest               | \$1,486   | \$1,400     | \$1,400     | \$1,400       |
| Lunch Local            | \$14,000  | \$14,000    | \$14,000    | \$14,000      |
| O