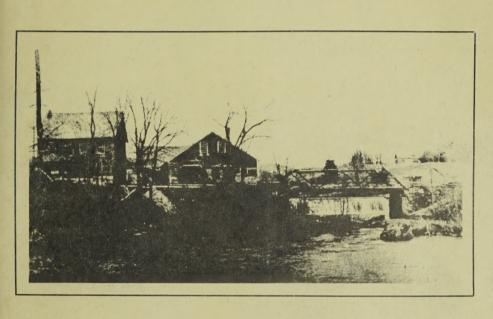

# COVER PHOTOGRAPH

Cover Photograph: T. A. Hastings' Mill built in 1797 as a grist and sawmill by Joseph Mason and rebuilt after 1846 by Caleb Goodnow who added a bolting mill to produce a finer flour. He sold the mill to his sons, Leslie H. and Daniel W. in 1872. The building on the left was built by them for making tables and chair stock. In 1887 the brothers sold the property, including the dry-house at the right of the bridge, to Thomas Hastings who operated it for about thirty years. The Goodnow brothers then built a new mill below the village. Photograph restoration by Persis C. Motter.