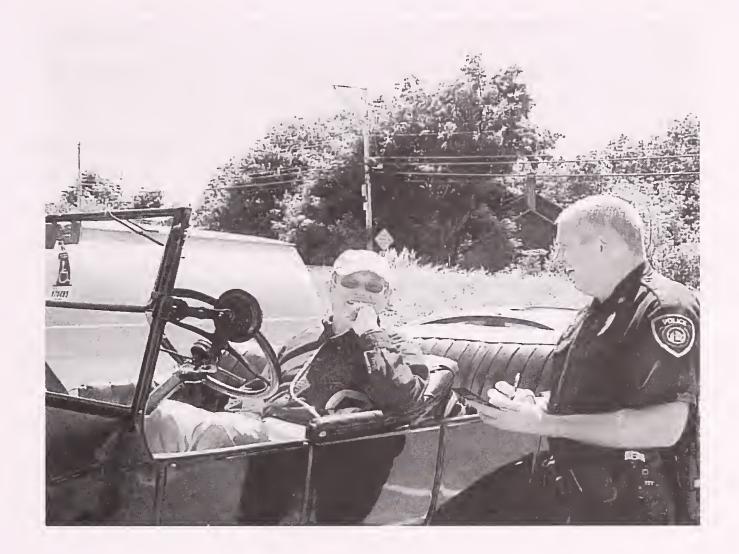

# **Dedication of the FY 07-08 Town Report**

This year we dedicate this report to two Town official who served our Town for many years, Grant Seaverns (1927-2008).

"Grant is here being his usual affable self, as one of the kindest of "North Hampton's finest" has some fun approaching Grant's favorite vehicle, a 1924 Model "T" Ford. It was good hearted humor and no citation was given." Mrs. Beth Seaverns