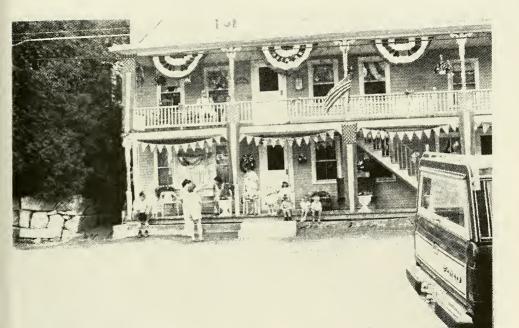

#### SELECTMEN'S NARRATIVE

Greenville's 125th year as a Town was celebrated throughout 1997 with a series of exciting activities which are documented in detail in the Town Report by Kathleen Valliere and her committee. The Board thanks Kathy and her committee for their tireless efforts for the citizens of Greenville.

One of the Board's more pleasant duties is the presentation of the Boston Post cane to the oldest Greenville resident. The cane was presented to Mrs. Yvonne Vaillancourt by the Board on Saturday, April 26, 1997.

The long-awaited Fire Truck arrived and was first seen at the annual Pots and Pans Parade in July.

The new backhoe authorized by last year's Town Meeting arrived in July and is being used regularly. Regular annual Payments into Capital Reserve Funds help make purchases like these possible.